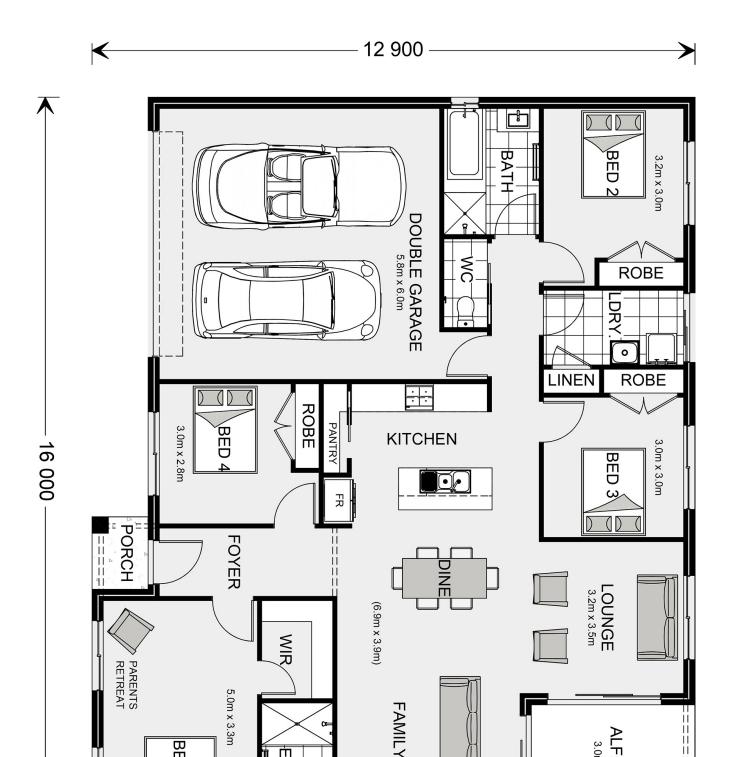

BED

ENS

ሐ

ALFRESCO

 $3.0m \times 3.5m$ 

<sup>\*</sup> Package price is based on Brighton 195 standard floor plan and standard façade (may be smaller than façade shown). Package may be subject to developer's design review panel, council final approval and G.J. Gardner Homes procedure of purchase. Package price excludes stamp duty on land, legal fees and conveyancing costs (including 6 Legal/74189757\_2 transfer of title and searches). Prices are current as of December 22, 2024 and are inclusive of GST. Prices may change without notice. Packages are subject to availability. Package subject to two separate contracts relating to the building and the land respectively. Photographs may depict fixtures, finishes and features not supplied by G.J Gardner Homes. Excluded items may include but are not limited to landscaping items such as planter boxes, retaining walls, water features, pergolas, screens, driveways and decorative items such as fencing and outdoor kitchens or barbeques. Photographs may also depict inclusions not forming part of the standard design and which may be subject to additional costs. This design and illustration remains the property of G.J Gardner Homes and may not be reproduced in whole or in part without written consent. For detailed home pricing, please talk to a New Homes Consultant or visit our website at https://www.gjgardner.com.au/house-and-land-pricing. R & M Homes Pty Ltd trading as G.J.Gardner Homes Franchise - Naracoorte. Builders License 224920.