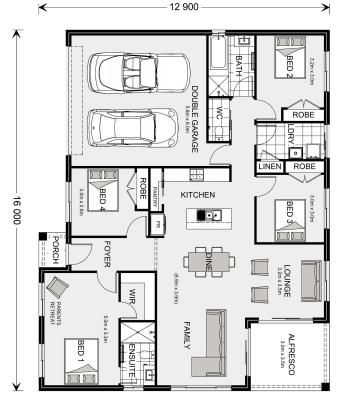

BED

ENS

ሐ

ALFRESCO

 $3.0m \times 3.5m$ 

<sup>\*</sup> Package price is based on Brighton 195 standard floor plan and standard façade (may be smaller than façade shown). Package may be subject to developer's design review panel, council final approval and G.J. Gardner Homes procedure of purchase. Package price excludes stamp duty on land, legal fees and conveyancing costs (including 6 Legal/74189757\_2 transfer of title and searches). Prices are current as of December 22, 2024 and are inclusive of GST. Prices may change without notice. Packages are subject to availability. Package subject to two separate contracts relating to the building and the land respectively. Photographs may depict fixtures, finishes and features not supplied by G.J Gardner Homes. Excluded items may include but are not limited to landscaping items such as planter boxes, retaining walls, water features, pergolas, screens, driveways and decorative items such as fencing and outdoor kitchens or barbeques. Photographs may also depict inclusions not forming part of the standard design and which may be subject to additional costs. This design and illustration remains the property of G.J Gardner Homes and may not be reproduced in whole or in part without written consent. For detailed home pricing, please talk to a New Homes Consultant or visit our website at https://www.gjgardner.com.au/house-and-land-pricing. R & M Homes Pty Ltd trading as G.J.Gardner Homes Franchise - Naracoorte. Builders License 224920.