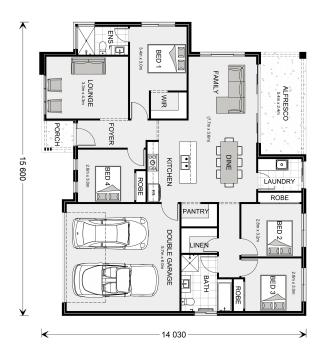

## Wide Bay 196

Lot 37 Oxford Drive, Mount Gambier

Land Area: 781 m<sup>2</sup>

Contact Meg Dohse on 0427 836 343

<sup>\*</sup> Package price is based on Wide Bay 196 standard floor plan and standard façade (may be smaller than façade shown). Package may be subject to developer's design review panel, council final approval and G.J. Gardner Homes procedure of purchase. Package price excludes stamp duty on land, legal fees and conveyancing costs (including 6 Legal/74189757\_2 transfer of title and searches). Prices are current as of January 2, 2025 and are inclusive of GST. Prices may change without notice. Packages are subject to availability. Package subject to two separate contracts relating to the building and the land respectively. Photographs may depict fixtures, finishes and features not supplied by G.J Gardner Homes. Excluded items may include but are not limited to landscaping items such as planter boxes, retaining walls, water features, pergolas, screens, driveways and decorative items such as fencing and outdoor kitchens or barbeques. Photographs may also depict inclusions not forming part of the standard design and which may be subject to additional costs. This design and illustration remains the property of G.J Gardner Homes and may not be reproduced in whole or in part without written consent. For detailed home pricing, please talk to a New Homes Consultant or visit our website at https://www.gjgardner.com.au/house-and-land-pricing. R & M Homes Pty Ltd trading as G.J.Gardner Homes Franchise - Naracoorte. Builders License 224920.