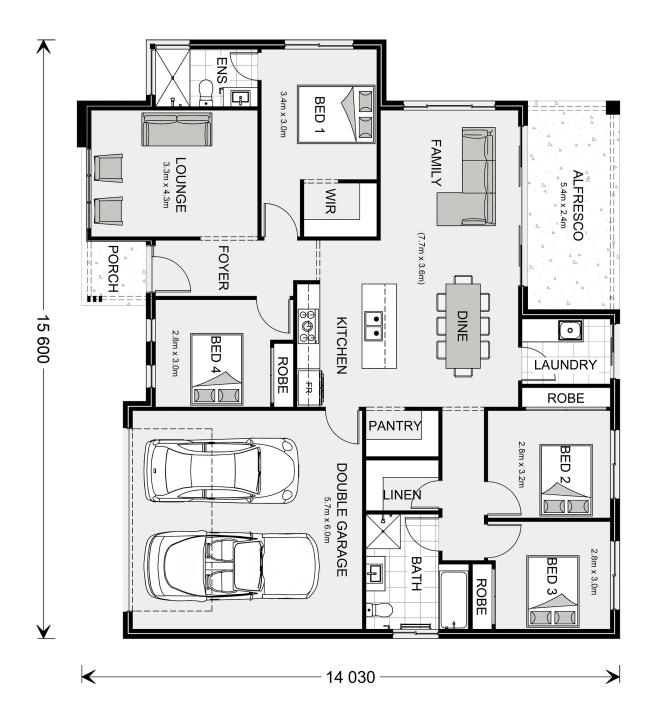

## Wide Bay 196

Lot 37 Oxford Drive, Mount Gambier

Land Area: 781 m<sup>2</sup>

Contact Meg Dohse on 0427 836 343

<sup>\*</sup> Package price is based on Wide Bay 196 standard floor plan and standard façade (may be smaller than façade shown). Package may be subject to developer's design review panel, council final approval and G.J. Gardner Homes procedure of purchase. Package price excludes stamp duty on land, legal fees and conveyancing costs (including 6 Legal/74189757\_2 transfer of title and searches). Prices are current as of January 2, 2025 and are inclusive of GST. Prices may change without notice. Packages are subject to availability. Package subject to two separate contracts relating to the building and the land respectively. Photographs may depict fixtures, finishes and features not supplied by G.J Gardner Homes. Excluded items may include but are not limited to landscaping items such as planter boxes, retaining walls, water features, pergolas, screens, driveways and decorative items such as fencing and outdoor kitchens or barbeques. Photographs may also depict inclusions not forming part of the standard design and which may be subject to additional costs. This design and illustration remains the property of G.J Gardner Homes and may not be reproduced in whole or in part without written consent. For detailed home pricing, please talk to a New Homes Consultant or visit our website at https://www.gjgardner.com.au/house-and-land-pricing. R & M Homes Pty Ltd trading as G.J.Gardner Homes Franchise - Naracoorte. Builders License 224920.