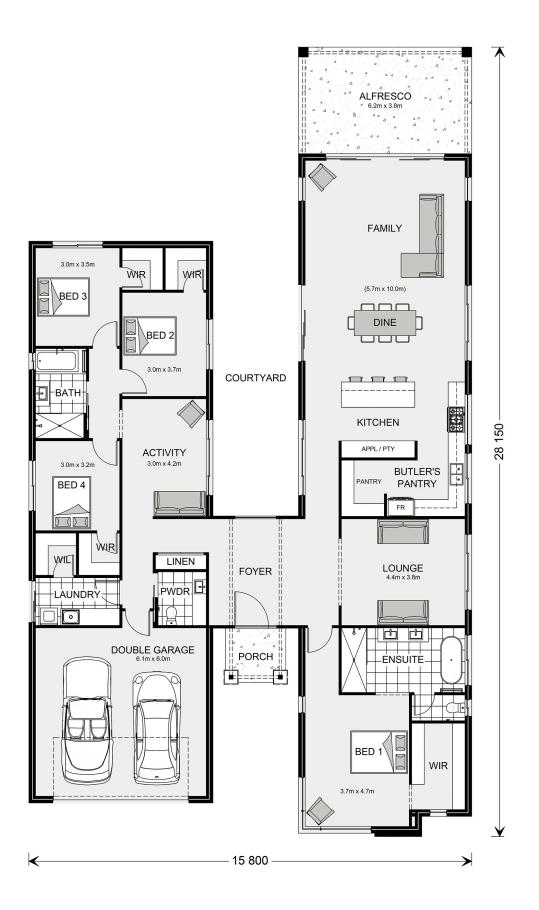

## Oakford 320

Lot 38 South Avenue, Bordertown

Land Area: 10005 m<sup>2</sup>

Contact Meg Dohse on 0427 836 343

<sup>\*</sup> Package price is based on Oakford 320 standard floor plan and standard façade (may be smaller than façade shown). Package may be subject to developer's design review panel, council final approval and G.J. Gardner Homes procedure of purchase. Package price excludes stamp duty on land, legal fees and conveyancing costs (including 6 Legal/74189757\_2 transfer of title and searches). Prices are current as of December 21, 2024 and are inclusive of GST. Prices may change without notice. Packages are subject to availability. Package subject to two separate contracts relating to the building and the land respectively. Photographs may depict fixtures, finishes and features not supplied by G.J Gardner Homes. Excluded items may include but are not limited to landscaping items such as planter boxes, retaining walls, water features, pergolas, screens, driveways and decorative items such as fencing and outdoor kitchens or barbeques. Photographs may also depict inclusions not forming part of the standard design and which may be subject to additional costs. This design and illustration remains the property of G.J Gardner Homes and may not be reproduced in whole or in part without written consent. For detailed home pricing, please talk to a New Homes Consultant or visit our website at https://www.gjgardner.com.au/house-and-land-pricing. R & M Homes Pty Ltd trading as G.J.Gardner Homes Franchise - Naracoorte. Builders License 224920.