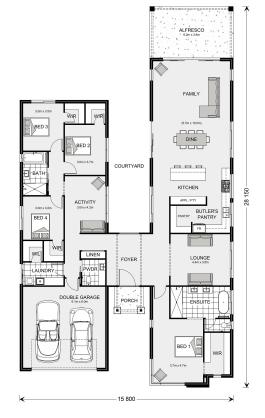

## Oakford 320

Lot 38 South Avenue, Bordertown

Land Area: 10005 m<sup>2</sup>

Contact Meg Dohse on 0427 836 343

<sup>\*</sup> Package price is based on Oakford 320 standard floor plan and standard façade (may be smaller than façade shown). Package may be subject to developer's design review panel, council final approval and G.J. Gardner Homes procedure of purchase. Package price excludes stamp duty on land, legal fees and conveyancing costs (including 6 Legal/74189757\_2 transfer of title and searches). Prices are current as of December 21, 2024 and are inclusive of GST. Prices may change without notice. Packages are subject to availability. Package subject to two separate contracts relating to the building and the land respectively. Photographs may depict fixtures, finishes and features not supplied by G.J Gardner Homes. Excluded items may include but are not limited to landscaping items such as planter boxes, retaining walls, water features, pergolas, screens, driveways and decorative items such as fencing and outdoor kitchens or barbeques. Photographs may also depict inclusions not forming part of the standard design and which may be subject to additional costs. This design and illustration remains the property of G.J Gardner Homes and may not be reproduced in whole or in part without written consent. For detailed home pricing, please talk to a New Homes Consultant or visit our website at https://www.gjgardner.com.au/house-and-land-pricing. R & M Homes Pty Ltd trading as G.J.Gardner Homes Franchise - Naracoorte. Builders License 224920.