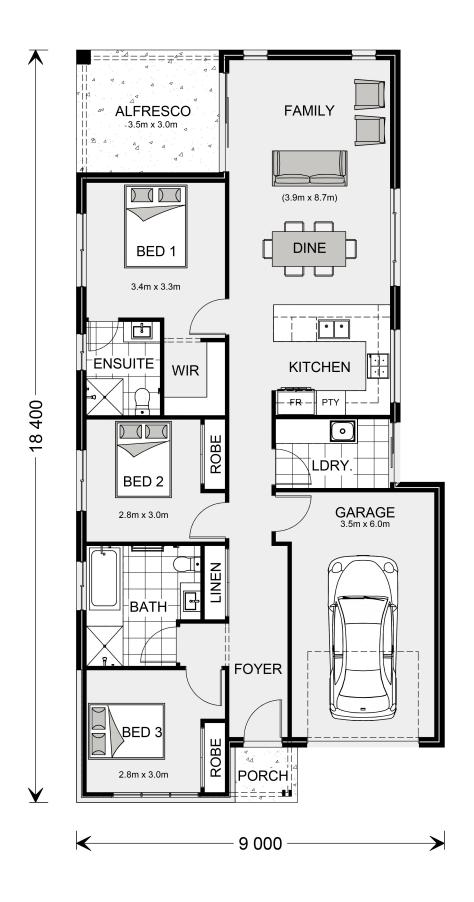

## **Armadale 149**

Lot 40 23Alexander Ave, NARACOORTE

Land Area: 557 m<sup>2</sup>

Contact Meg Dohse on 0427 836 343

## Inclusions:

- + Turn Key House and land Package to be constucted
- + Land titles by developer proposed date end Decemember 2024
- + Package includes Select Inclusions, Rinnai 250lt Heat Pump, Double glazing ,Floorcoverings, SplitSystem Air Conditioner, Blinds , Clothesline and External concrete.
- + Contact Meg Dohse at GJ Gardner Homes Naracoorte on 0427836343 for more information

<sup>\*</sup> Package price is based on Armadale 149 standard floor plan and standard façade (may be smaller than façade shown). Package may be subject to developer's design review panel, council final approval and G.J. Gardner Homes procedure of purchase. Package price excludes stamp duty on land, legal fees and conveyancing costs (including 6 Legal/74189757\_2 transfer of title and searches). Prices are current as of December 21, 2024 and are inclusive of GST. Prices may change without notice. Packages are subject to availability. Package subject to two separate contracts relating to the building and the land respectively. Photographs may depict fixtures, finishes and features not supplied by G.J Gardner Homes. Excluded items may include but are not limited to landscaping items such as planter boxes, retaining walls, water features, pergolas, screens, driveways and decorative items such as fencing and outdoor kitchens or barbeques. Photographs may also depict inclusions not forming part of the standard design and which may be subject to additional costs. This design and illustration remains the property of G.J Gardner Homes and may not be reproduced in whole or in part without written consent. For detailed home pricing, please talk to a New Homes Consultant or visit our website at https://www.gjgardner.com.au/house-and-land-pricing. R & M Homes Pty Ltd trading as G.J.Gardner Homes Franchise - Naracoorte. Builders License 224920.