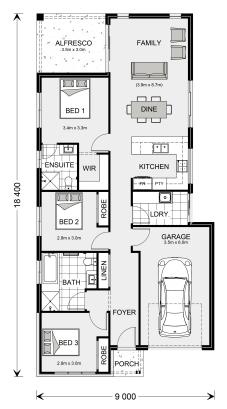

## **Armadale 149**

Lot 40 23Alexander Ave, NARACOORTE

Land Area: 557 m<sup>2</sup>

Contact Meg Dohse on 0427 836 343

## Inclusions:

- + Turn Key House and land Package to be constucted
- + Land titles by developer proposed date end Decemember 2024
- + Package includes Select Inclusions, Rinnai 250lt Heat Pump, Double glazing ,Floorcoverings, SplitSystem Air Conditioner, Blinds , Clothesline and External concrete.
- + Contact Meg Dohse at GJ Gardner Homes Naracoorte on 0427836343 for more information

<sup>\*</sup> Package price is based on Armadale 149 standard floor plan and standard façade (may be smaller than façade shown). Package may be subject to developer's design review panel, council final approval and G.J. Gardner Homes procedure of purchase. Package price excludes stamp duty on land, legal fees and conveyancing costs (including 6 Legal/74189757\_2 transfer of title and searches). Prices are current as of December 21, 2024 and are inclusive of GST. Prices may change without notice. Packages are subject to availability. Package subject to two separate contracts relating to the building and the land respectively. Photographs may depict fixtures, finishes and features not supplied by G.J Gardner Homes. Excluded items may include but are not limited to landscaping items such as planter boxes, retaining walls, water features, pergolas, screens, driveways and decorative items such as fencing and outdoor kitchens or barbeques. Photographs may also depict inclusions not forming part of the standard design and which may be subject to additional costs. This design and illustration remains the property of G.J Gardner Homes and may not be reproduced in whole or in part without written consent. For detailed home pricing, please talk to a New Homes Consultant or visit our website at https://www.gjgardner.com.au/house-and-land-pricing. R & M Homes Pty Ltd trading as G.J.Gardner Homes Franchise - Naracoorte. Builders License 224920.