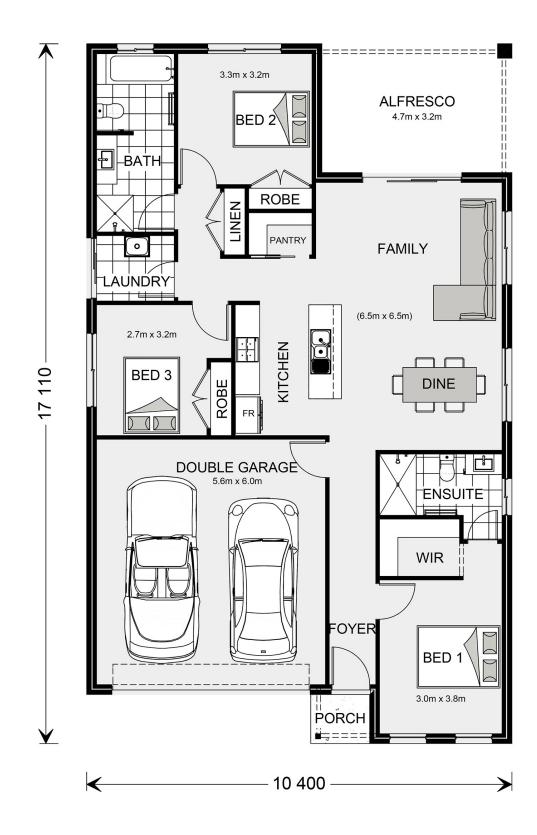

## Nova 170

⊨ 3 🗁 2 🔂 2

#### Inclusions:

- + Turn Key House and land Package to be constucted
- + Land titles by developer proposed date end Decemember 2024

+ Package includes - Select Inclusions, Rinnai 250lt Heat Pump, Double glazing ,Floorcoverings, SplitSystem Air Conditioner, Blinds , Clothesline and External concrete.