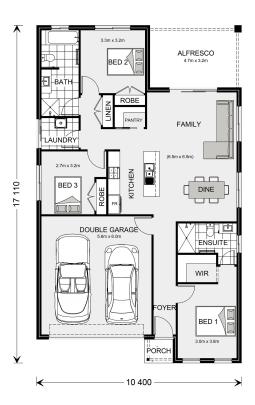

## Nova 170

⊨ 3 🗁 2 🔂 2

#### Inclusions:

- + Turn Key House and land Package to be constucted
- + Land titles by developer proposed date end Decemember 2024

+ Package includes - Select Inclusions, Rinnai 250lt Heat Pump, Double glazing ,Floorcoverings, SplitSystem Air Conditioner, Blinds , Clothesline and External concrete.