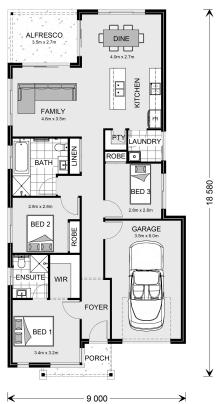

## **Kurrajong 150**

Lot 42 23 Alexander Ave, Naracoorte

Land Area: 557 m<sup>2</sup>

Contact Meg Dohse on 0427 836 343

<sup>\*</sup> Package price is based on Kurrajong 150 standard floor plan and standard façade (may be smaller than façade shown). Package may be subject to developer's design review panel, council final approval and G.J. Gardner Homes procedure of purchase. Package price excludes stamp duty on land, legal fees and conveyancing costs (including 6 Legal/74189757\_2 transfer of title and searches). Prices are current as of December 21, 2024 and are inclusive of GST. Prices may change without notice. Packages are subject to availability. Package subject to two separate contracts relating to the building and the land respectively. Photographs may depict fixtures, finishes and features not supplied by G.J Gardner Homes. Excluded items may include but are not limited to landscaping items such as planter boxes, retaining walls, water features, pergolas, screens, driveways and decorative items such as fencing and outdoor kitchens or barbeques. Photographs may also depict inclusions not forming part of the standard design and which may be subject to additional costs. This design and illustration remains the property of G.J Gardner Homes and may not be reproduced in whole or in part without written consent. For detailed home pricing, please talk to a New Homes Consultant or visit our website at https://www.gjgardner.com.au/house-and-land-pricing. R & M Homes Pty Ltd trading as G.J.Gardner Homes Franchise - Naracoorte. Builders License 224920.