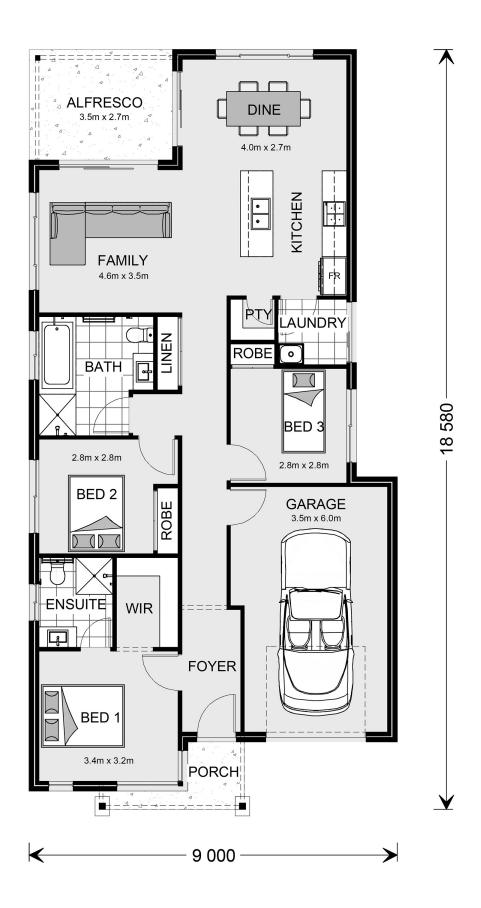

## **Kurrajong 150**

Lot 42 23 Alexander Ave, Naracoorte

Land Area: 557 m<sup>2</sup>

Contact Meg Dohse on 0427 836 343

<sup>\*</sup> Package price is based on Kurrajong 150 standard floor plan and standard façade (may be smaller than façade shown). Package may be subject to developer's design review panel, council final approval and G.J. Gardner Homes procedure of purchase. Package price excludes stamp duty on land, legal fees and conveyancing costs (including 6 Legal/74189757\_2 transfer of title and searches). Prices are current as of December 21, 2024 and are inclusive of GST. Prices may change without notice. Packages are subject to availability. Package subject to two separate contracts relating to the building and the land respectively. Photographs may depict fixtures, finishes and features not supplied by G.J Gardner Homes. Excluded items may include but are not limited to landscaping items such as planter boxes, retaining walls, water features, pergolas, screens, driveways and decorative items such as fencing and outdoor kitchens or barbeques. Photographs may also depict inclusions not forming part of the standard design and which may be subject to additional costs. This design and illustration remains the property of G.J Gardner Homes and may not be reproduced in whole or in part without written consent. For detailed home pricing, please talk to a New Homes Consultant or visit our website at https://www.gjgardner.com.au/house-and-land-pricing. R & M Homes Pty Ltd trading as G.J.Gardner Homes Franchise - Naracoorte. Builders License 224920.