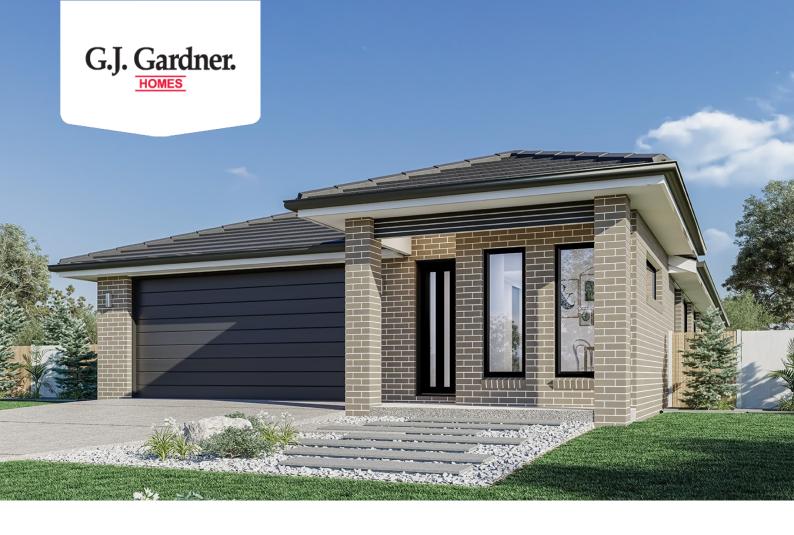

## Belmore 180

Lot 43 23 Alexander Ave, Naracoorte

Land Area: 557 m<sup>2</sup>

Contact Meg Dohse on 0427 836 343

## Inclusions:

- + Turn Key House and land Package to be constucted
- + Land titles by developer proposed date end Decemember 2024
- + Package includes Select Inclusions, Rinnai 250lt Heat Pump, Double glazing ,Floorcoverings, SplitSystem Air Conditioner, Blinds , Clothesline and External concrete.
- + Contact Meg Dohse at GJ Gardner Homes Naracoorte on 0427836343 for more information