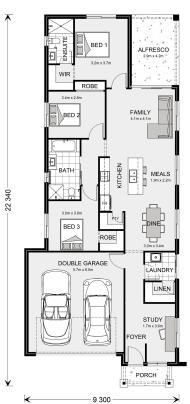

## Belmore 180

Lot 43 23 Alexander Ave, Naracoorte

Land Area: 557 m<sup>2</sup>

Contact Meg Dohse on 0427 836 343

## Inclusions:

- + Turn Key House and land Package to be constucted
- + Land titles by developer proposed date end Decemember 2024
- + Package includes Select Inclusions, Rinnai 250lt Heat Pump, Double glazing ,Floorcoverings, SplitSystem Air Conditioner, Blinds , Clothesline and External concrete.
- + Contact Meg Dohse at GJ Gardner Homes Naracoorte on 0427836343 for more information