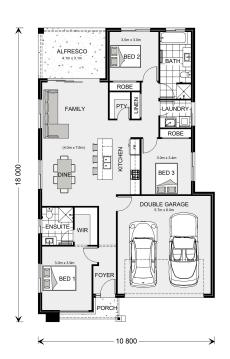

<sup>\*</sup> Package price is based on Bridgewater 173 (2022) standard floor plan and standard façade (may be smaller than façade shown). Package may be subject to developer's design review panel, council final approval and G.J. Gardner Homes procedure of purchase. Package price excludes stamp duty on land, legal fees and conveyancing costs (including 6 Legal/74189757\_2 transfer of title and searches). Prices are current as of December 21, 2024 and are inclusive of GST. Prices may change without notice. Packages are subject to availability. Package subject to two separate contracts relating to the building and the land respectively. Photographs may depict fixtures, finishes and features not supplied by G.J Gardner Homes. Excluded items may include but are not limited to landscaping items such as planter boxes, retaining walls, water features, pergolas, screens, driveways and decorative items such as fencing and outdoor kitchens or barbeques. Photographs may also depict inclusions not forming part of the standard design and which may be subject to additional costs. This design and illustration remains the property of G.J Gardner Homes and may not be reproduced in whole or in part without written consent. For detailed home pricing, please talk to a New Homes Consultant or visit our website at https://www.gjgardner.com.au/house-and-land-pricing. R & M Homes Pty Ltd trading as G.J.Gardner Homes Franchise - Naracoorte. Builders License 224920.