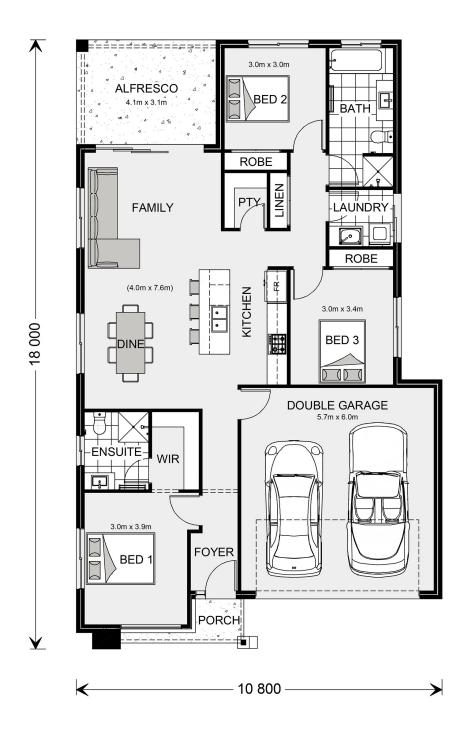

<sup>\*</sup> Package price is based on Bridgewater 173 (2022) standard floor plan and standard façade (may be smaller than façade shown). Package may be subject to developer's design review panel, council final approval and G.J. Gardner Homes procedure of purchase. Package price excludes stamp duty on land, legal fees and conveyancing costs (including 6 Legal/74189757\_2 transfer of title and searches). Prices are current as of December 21, 2024 and are inclusive of GST. Prices may change without notice. Packages are subject to availability. Package subject to two separate contracts relating to the building and the land respectively. Photographs may depict fixtures, finishes and features not supplied by G.J Gardner Homes. Excluded items may include but are not limited to landscaping items such as planter boxes, retaining walls, water features, pergolas, screens, driveways and decorative items such as fencing and outdoor kitchens or barbeques. Photographs may also depict inclusions not forming part of the standard design and which may be subject to additional costs. This design and illustration remains the property of G.J Gardner Homes and may not be reproduced in whole or in part without written consent. For detailed home pricing, please talk to a New Homes Consultant or visit our website at https://www.gjgardner.com.au/house-and-land-pricing. R & M Homes Pty Ltd trading as G.J.Gardner Homes Franchise - Naracoorte. Builders License 224920.