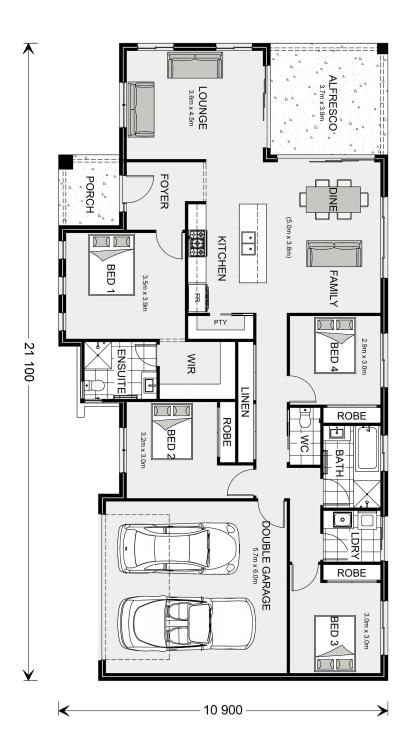

## **Rothbury 208**

⊨ 4 🗁 2 🚍 2

Lot 48 Hanyside Terrace, Bordertown

Land Area: 2154 m<sup>2</sup>

Contact Meg Dohse on 0427 836 343

\* Package price is based on Rothbury 208 standard floor plan and standard façade (may be smaller than façade shown). Package may be subject to developer's design review panel, council final approval and G.J. Gardner Homes procedure of purchase. Package price excludes stamp duty on land, legal fees and conveyancing costs (including 6 Legal/74189757\_2 transfer of title and searches). Prices are current as of December 21, 2024 and are inclusive of GST. Prices may change without notice. Packages are subject to availability. Package subject to two separate contracts relating to the building and the land respectively. Photographs may depict fixtures, finishes and features not supplied by G.J Gardner Homes. Excluded items may include but are not limited to landscaping items such as planter boxes, retaining walls, water features, pergolas, screens, driveways and decorative items such as fencing and outdoor kitchens or barbeques. Photographs may also depict inclusions not forming part of the standard design and which may be subject to additional costs. This design and illustration remains the property of G.J Gardner Homes and may not be reproduced in whole or in part without written consent. For detailed home pricing, please talk to a New Homes Consultant or visit our website at https://www.gjgardner.com.au/house-and-land-pricing. R & M Homes Pty Ltd trading as G.J.Gardner Homes Franchise - Naracoorte. Builders License 224920.