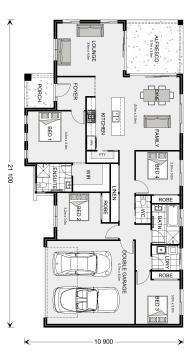

## **Rothbury 208**

⊨ 4 🗁 2 🚍 2

Lot 48 Hanyside Terrace, Bordertown

Land Area: 2154 m<sup>2</sup>

Contact Meg Dohse on 0427 836 343

\* Package price is based on Rothbury 208 standard floor plan and standard façade (may be smaller than façade shown). Package may be subject to developer's design review panel, council final approval and G.J. Gardner Homes procedure of purchase. Package price excludes stamp duty on land, legal fees and conveyancing costs (including 6 Legal/74189757\_2 transfer of title and searches). Prices are current as of December 21, 2024 and are inclusive of GST. Prices may change without notice. Packages are subject to availability. Package subject to two separate contracts relating to the building and the land respectively. Photographs may depict fixtures, finishes and features not supplied by G.J Gardner Homes. Excluded items may include but are not limited to landscaping items such as planter boxes, retaining walls, water features, pergolas, screens, driveways and decorative items such as fencing and outdoor kitchens or barbeques. Photographs may also depict inclusions not forming part of the standard design and which may be subject to additional costs. This design and illustration remains the property of G.J Gardner Homes and may not be reproduced in whole or in part without written consent. For detailed home pricing, please talk to a New Homes Consultant or visit our website at https://www.gjgardner.com.au/house-and-land-pricing. R & M Homes Pty Ltd trading as G.J.Gardner Homes Franchise - Naracoorte. Builders License 224920.