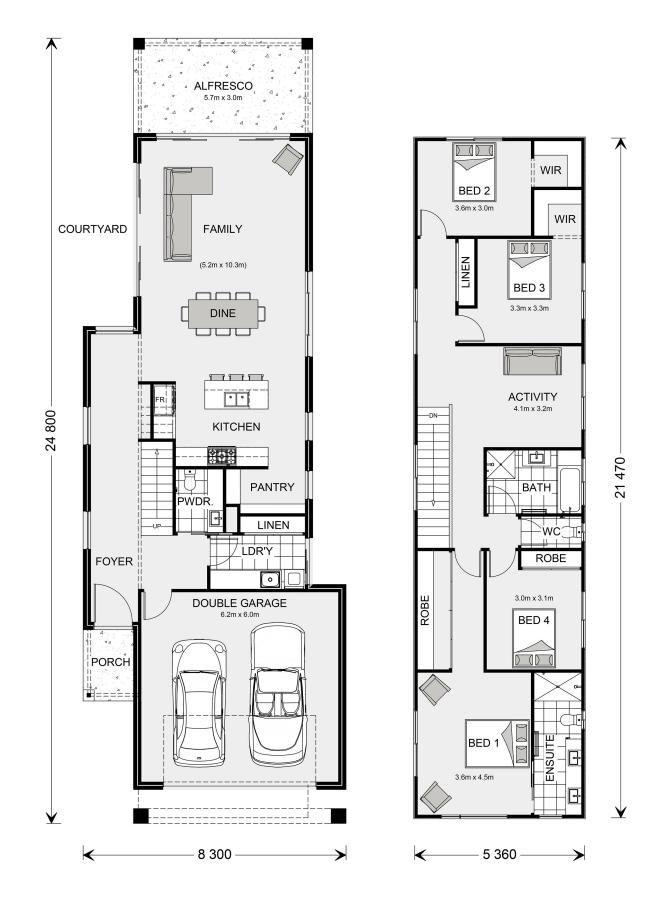

## **House & Land Package**

## **\$910,295**\*

## **Brookvale 275**

⊨ 4 🗁 2.5 🚍 2

## 5 Cherry Hills Crescent, Normanville

Land Area: 596 m<sup>2</sup>

Contact Travis Connolly on 0432 349 976



470

\* Price listed is indicative only and does not include stamp duty, legal fees or conveyancing costs. Images may depict optional upgrades including fixtures, fencing, landscaping, features, facades, finishes and/or other items which are not included in the stated price. Further information overleaf. For further information, please talk to a New Homes Consultant or visit our website at https://www.gjgardner.com.au/house-and-land-pricing.



\* Package price is based on Brookvale 275 standard floor plan and standard façade (may be smaller than façade shown). Package may be subject to developer's design review panel, council final approval and G.J. Gardner Homes procedure of purchase. Package price excludes stamp duty on land, legal fees and conveyancing costs (including 6 Legal/74189757\_2 transfer of title and searches). Prices are current as of November 21, 2024 and are inclusive of GST. Prices may change without notice. Packages are subject to availability. Package subject to two separate contracts relating to the building and the land respectively. Photographs may depict fixtures, finishes and features not supplied by G.J Gardner Homes. Excluded items may include but are not limited to landscaping items such as planter b