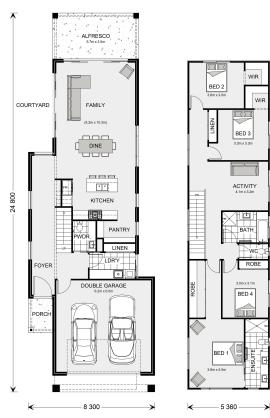

## **House & Land Package**

## **\$910,295**\*

## **Brookvale 275**

⊨ 4 🗁 2.5 🚍 2

## 5 Cherry Hills Crescent, Normanville

Land Area: 596 m<sup>2</sup>

Contact Travis Connolly on 0432 349 976



470

\* Price listed is indicative only and does not include stamp duty, legal fees or conveyancing costs. Images may depict optional upgrades including fixtures, fencing, landscaping, features, facades, finishes and/or other items which are not included in the stated price. Further information overleaf. For further information, please talk to a New Homes Consultant or visit our website at https://www.gjgardner.com.au/house-and-land-pricing.



\* Package price is based on Brookvale 275 standard floor plan and standard façade (may be smaller than façade shown). Package may be subject to developer's design review panel, council final approval and G.J. Gardner Homes procedure of purchase. Package price excludes stamp duty on land, legal fees and conveyancing costs (including 6 Legal/741897