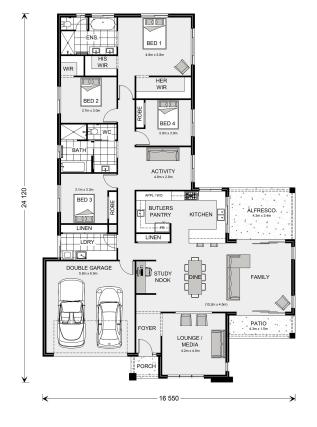

## Parkview 286

7 Simone Place, Kingston

Land Area: 1012 m<sup>2</sup>

Contact Meg Dohse on 0427 836 343

## Inclusions:

- + 3 Way Bathroom
- + All Bedrooms to the Rear of the Home

<sup>\*</sup> Price listed is indicative only and does not include stamp duty, legal fees or conveyancing costs. Images may depict optional upgrades including fixtures, fencing, landscaping, features, facades, finishes and/or other items which are not included in the stated price. Further information overleaf. For further information, please talk to a New Homes Consultant or visit our website at https://www.gjgardner.com.au/house-and-land-pricing.