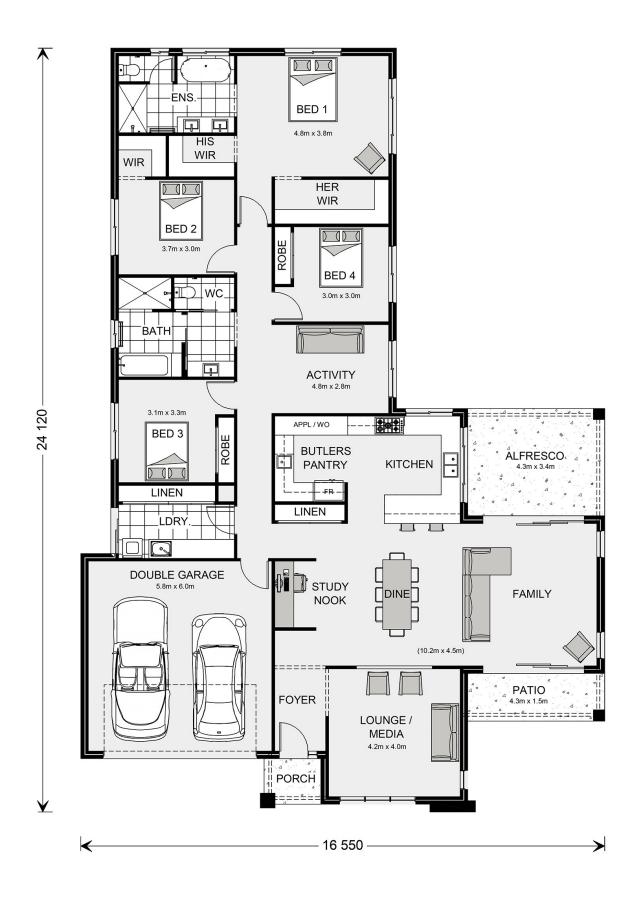

## Parkview 286

7 Simone Place, Kingston

Land Area: 1012 m<sup>2</sup>

Contact Meg Dohse on 0427 836 343

## Inclusions:

- + 3 Way Bathroom
- + All Bedrooms to the Rear of the Home

<sup>\*</sup> Price listed is indicative only and does not include stamp duty, legal fees or conveyancing costs. Images may depict optional upgrades including fixtures, fencing, landscaping, features, facades, finishes and/or other items which are not included in the stated price. Further information overleaf. For further information, please talk to a New Homes Consultant or visit our website at https://www.gjgardner.com.au/house-and-land-pricing.