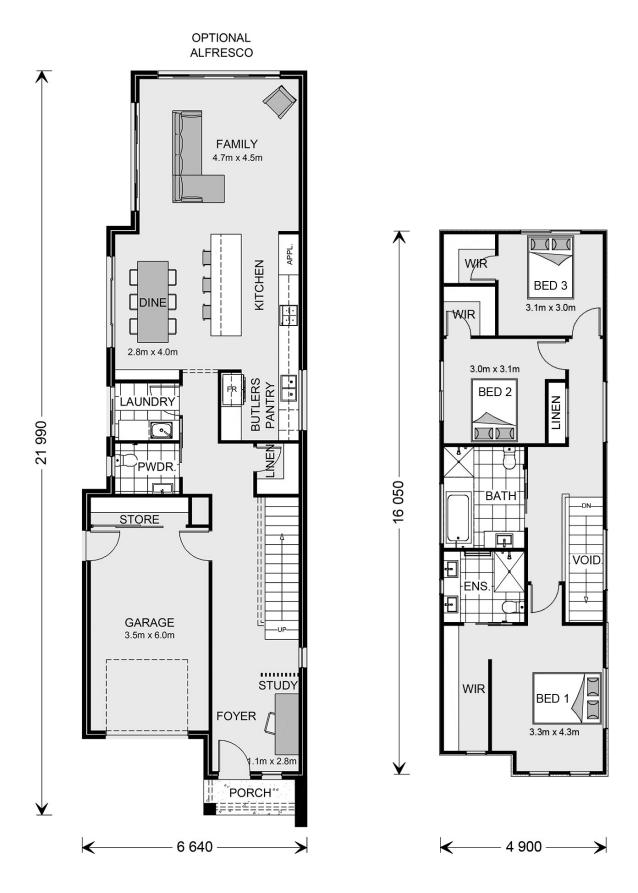

## Inclusions:

- + Walk in Robes to all Bedrooms
- + Optional Alfresco

<sup>\*</sup> Price listed is indicative only and does not include stamp duty, legal fees or conveyancing costs. Images may depict optional upgrades including fixtures, fencing, landscaping, features, facades, finishes and/or other items which are not included in the stated price. Further information overleaf. For further information, please talk to a New Homes Consultant or visit our website at https://www.gjgardner.com.au/house-and-land-pricing.