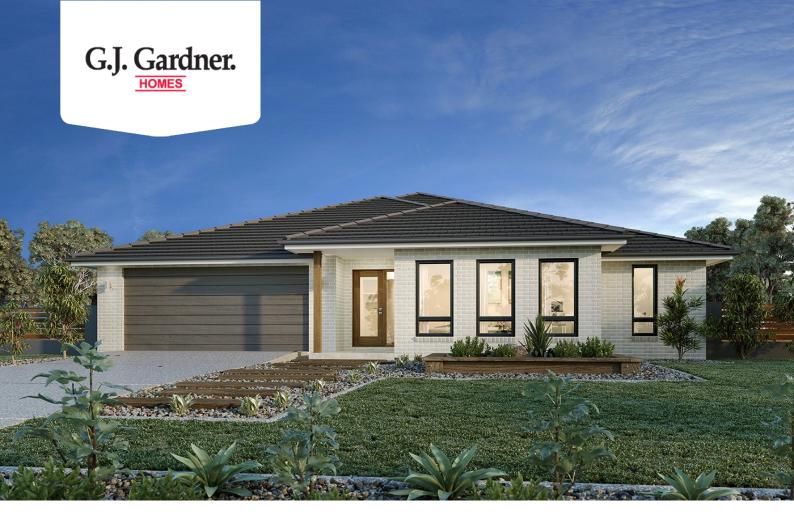

## Vista 285

⊨ 4 🗁 2.5 🚍 2

Lot 102 Honeyeater Court, Mount Barker

Land Area:  $972 \text{ m}^2$ 

Contact Lucia English on 0480 138 231

## Inclusions:

- + Walk in Robes to all Bedrooms
- + Great family home a large backyard with country views
- + 2.7m Ceilings with Double Glazed windows
- + Ducted air conditioning and flooring throughout
- + Bushfire and Energy efficiency requirements included
- + Exposed aggregate perimeter paths