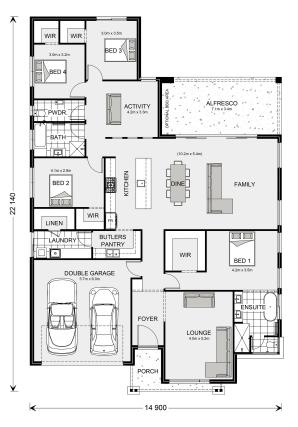

## Vista 285

⊨ 4 🗁 2.5 🚍 2

Lot 102 Honeyeater Court, Mount Barker

Land Area:  $972 \text{ m}^2$ 

Contact Lucia English on 0480 138 231

## Inclusions:

- + Walk in Robes to all Bedrooms
- + Great family home a large backyard with country views
- + 2.7m Ceilings with Double Glazed windows
- + Ducted air conditioning and flooring throughout
- + Bushfire and Energy efficiency requirements included
- + Exposed aggregate perimeter paths