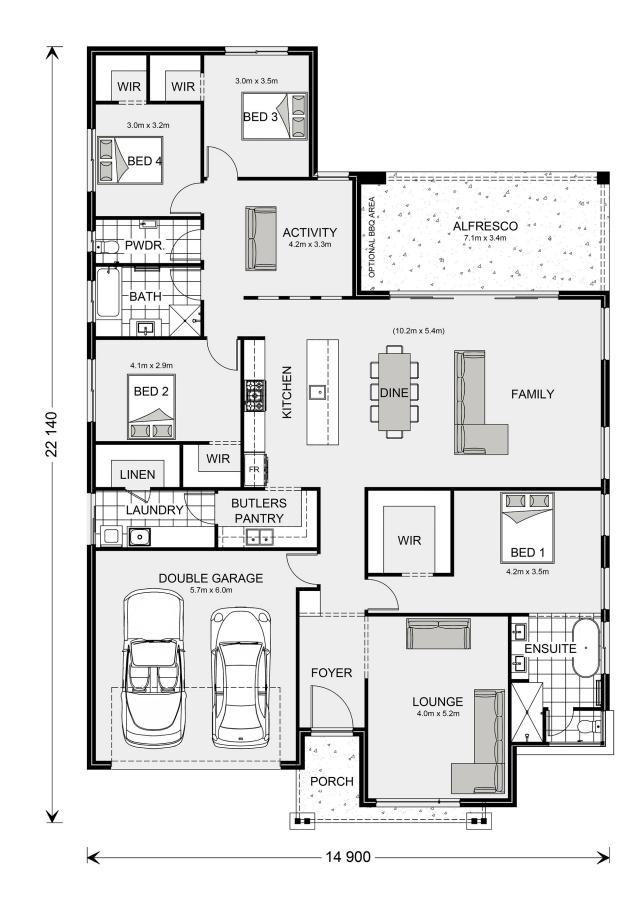

## Vista 285

⊨ 4 🗁 2.5 🚍 2

Lot 102 Honeyeater Court, Mount Barker

Land Area:  $972 \text{ m}^2$ 

Contact Lucia English on 0480 138 231

## Inclusions:

- + Walk in Robes to all Bedrooms
- + Great family home a large backyard with country views
- + 2.7m Ceilings with Double Glazed windows
- + Ducted air conditioning and flooring throughout
- + Bushfire and Energy efficiency requirements included
- + Exposed aggregate perimeter paths