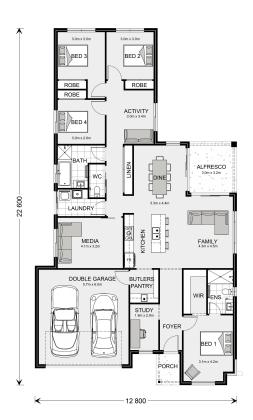

## Coolum 225

Lot 106 Honeyeater Court, Mount Barker

Land Area: 528 m<sup>2</sup>

Contact Lucia English on 0480 138 231

## Inclusions:

- + Fantastic Family home
- + Bushfire and Energy Efficiency requirements
- + 2.7.m Ceiling Heights with Double Glazed Windows
- + Ducted Airconditioning and Flooring throughout
- + Exposed Aggregate Driveway and Paths