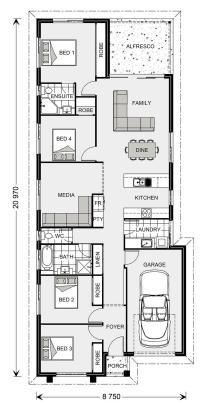

## Stoneleigh 170 (NSW Only)

Lot 19 Trevor Drive, Kingston SE

Land Area: 1053 m<sup>2</sup>

Contact Meg Dohse on 0427 836 343

## Inclusions:

+ Garage & Living on the same side

<sup>\*</sup> Price listed is indicative only and does not include stamp duty, legal fees or conveyancing costs. Images may depict optional upgrades including fixtures, fencing, landscaping, features, facades, finishes and/or other items which are not included in the stated price. Further information overleaf. For further information, please talk to a New Homes Consultant or visit our website at https://www.gjgardner.com.au/house-and-land-pricing.