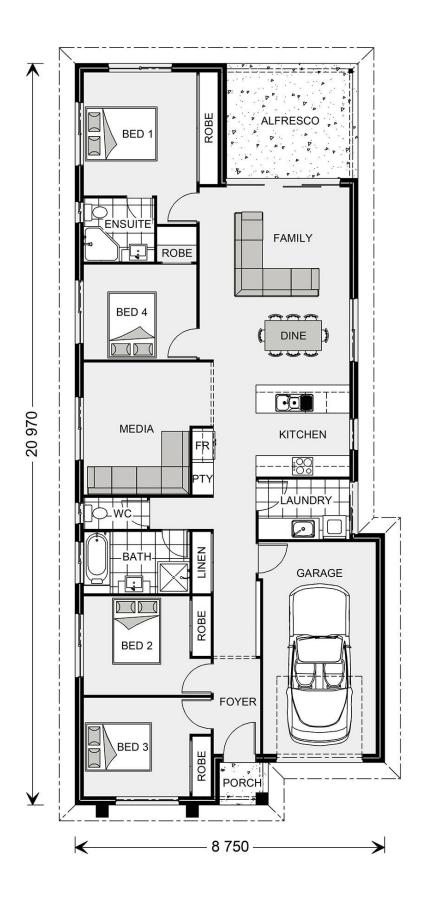

## Stoneleigh 170 (NSW Only)

Lot 19 Trevor Drive, Kingston SE

Land Area: 1053 m<sup>2</sup>

Contact Meg Dohse on 0427 836 343

## Inclusions:

+ Garage & Living on the same side

<sup>\*</sup> Price listed is indicative only and does not include stamp duty, legal fees or conveyancing costs. Images may depict optional upgrades including fixtures, fencing, landscaping, features, facades, finishes and/or other items which are not included in the stated price. Further information overleaf. For further information, please talk to a New Homes Consultant or visit our website at https://www.gjgardner.com.au/house-and-land-pricing.