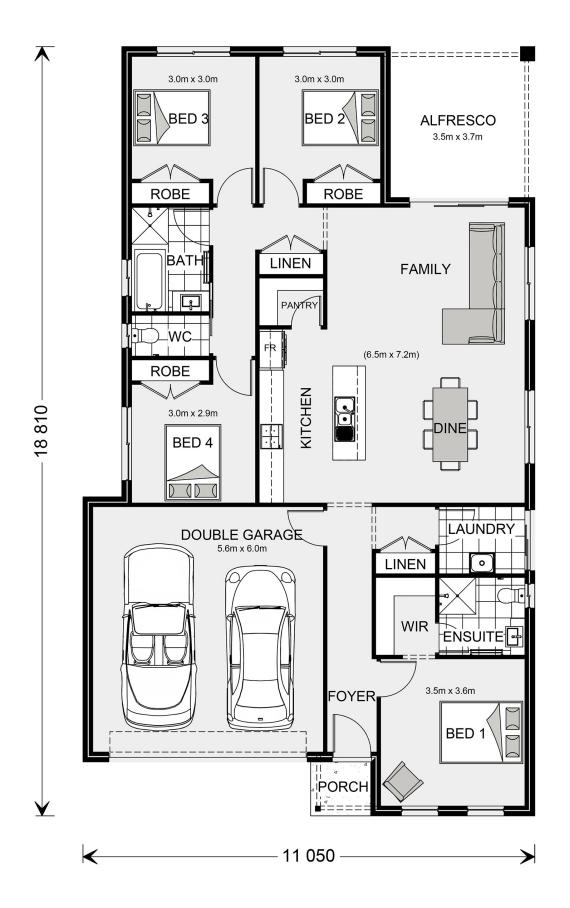

## **Nova 190**

Lot 332 Martin Street, Suttontown

Land Area: 960 m<sup>2</sup>

Contact Kristy Miller on 0437337949

<sup>\*</sup> Package price is based on Nova 190 standard floor plan and standard façade (may be smaller than façade shown). Package may be subject to developer's design review panel, council final approval and G.J. Gardner Homes procedure of purchase. Package price excludes stamp duty on land, legal fees and conveyancing costs (including 6 Legal/74189757\_2 transfer of title and searches). Prices are current as of December 22, 2024 and are inclusive of GST. Prices may change without notice. Packages are subject to availability. Package subject to two separate contracts relating to the building and the land respectively. Photographs may depict fixtures, finishes and features not supplied by G.J Gardner Homes. Excluded items may include but are not limited to landscaping items such as planter boxes, retaining walls, water features, pergolas, screens, driveways and decorative items such as fencing and outdoor kitchens or barbeques. Photographs may also depict inclusions not forming part of the standard design and which may be subject to additional costs. This design and illustration remains the property of G.J Gardner Homes and may not be reproduced in whole or in part without written consent. For detailed home pricing, please talk to a New Homes Consultant or visit our website at https://www.gjgardner.com.au/house-and-land-pricing. R & M Homes Pty Ltd trading as G.J.Gardner Homes Franchise - Naracoorte. Builders License 224920.