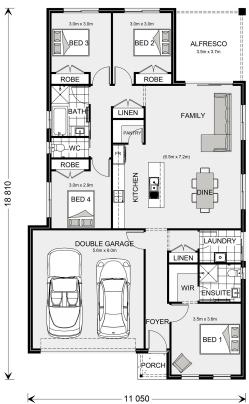

## **Nova 190**

Lot 332 Martin Street, Suttontown

Land Area: 960 m<sup>2</sup>

Contact Kristy Miller on 0437337949

<sup>\*</sup> Package price is based on Nova 190 standard floor plan and standard façade (may be smaller than façade shown). Package may be subject to developer's design review panel, council final approval and G.J. Gardner Homes procedure of purchase. Package price excludes stamp duty on land, legal fees and conveyancing costs (including 6 Legal/74189757\_2 transfer of title and searches). Prices are current as of December 22, 2024 and are inclusive of GST. Prices may change without notice. Packages are subject to availability. Package subject to two separate contracts relating to the building and the land respectively. Photographs may depict fixtures, finishes and features not supplied by G.J Gardner Homes. Excluded items may include but are not limited to landscaping items such as planter boxes, retaining walls, water features, pergolas, screens, driveways and decorative items such as fencing and outdoor kitchens or barbeques. Photographs may also depict inclusions not forming part of the standard design and which may be subject to additional costs. This design and illustration remains the property of G.J Gardner Homes and may not be reproduced in whole or in part without written consent. For detailed home pricing, please talk to a New Homes Consultant or visit our website at https://www.gjgardner.com.au/house-and-land-pricing. R & M Homes Pty Ltd trading as G.J.Gardner Homes Franchise - Naracoorte. Builders License 224920.