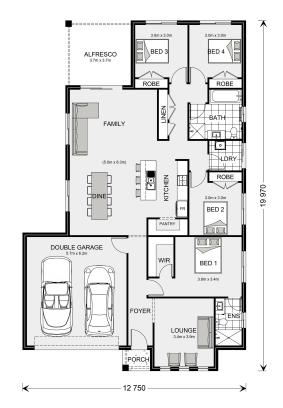

## **Woodridge 216**

Lot 333 Martin Street, Suttontown

Land Area: 1016 m<sup>2</sup>

Contact Melanie Seager on 08 87233900

<sup>\*</sup> Package price is based on Woodridge 216 standard floor plan and standard façade (may be smaller than façade shown). Package may be subject to developer's design review panel, council final approval and G.J. Gardner Homes procedure of purchase. Package price excludes stamp duty on land, legal fees and conveyancing costs (including 6 Legal/74189757\_2 transfer of title and searches). Prices are current as of December 22, 2024 and are inclusive of GST. Prices may change without notice. Packages are subject to availability. Package subject to two separate contracts relating to the building and the land respectively. Photographs may depict fixtures, finishes and features not supplied by G.J Gardner Homes. Excluded items may include but are not limited to landscaping items such as planter boxes, retaining walls, water features, pergolas, screens, driveways and decorative items such as fencing and outdoor kitchens or barbeques. Photographs may also depict inclusions not forming part of the standard design and which may be subject to additional costs. This design and illustration remains the property of G.J Gardner Homes and may not be reproduced in whole or in part without written consent. For detailed home pricing, please talk to a New Homes Consultant or visit our website at https://www.gjgardner.com.au/house-and-land-pricing. R & M Homes Pty Ltd trading as G.J.Gardner Homes Franchise - Naracoorte. Builders License 224920.