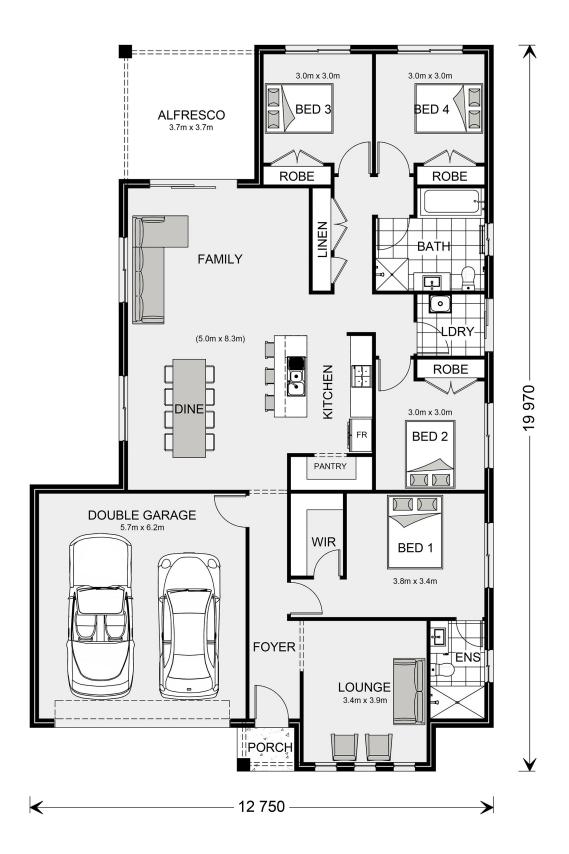

## **Woodridge 216**

Lot 333 Martin Street, Suttontown

Land Area: 1016 m<sup>2</sup>

Contact Melanie Seager on 08 87233900

<sup>\*</sup> Package price is based on Woodridge 216 standard floor plan and standard façade (may be smaller than façade shown). Package may be subject to developer's design review panel, council final approval and G.J. Gardner Homes procedure of purchase. Package price excludes stamp duty on land, legal fees and conveyancing costs (including 6 Legal/74189757\_2 transfer of title and searches). Prices are current as of December 22, 2024 and are inclusive of GST. Prices may change without notice. Packages are subject to availability. Package subject to two separate contracts relating to the building and the land respectively. Photographs may depict fixtures, finishes and features not supplied by G.J Gardner Homes. Excluded items may include but are not limited to landscaping items such as planter boxes, retaining walls, water features, pergolas, screens, driveways and decorative items such as fencing and outdoor kitchens or barbeques. Photographs may also depict inclusions not forming part of the standard design and which may be subject to additional costs. This design and illustration remains the property of G.J Gardner Homes and may not be reproduced in whole or in part without written consent. For detailed home pricing, please talk to a New Homes Consultant or visit our website at https://www.gjgardner.com.au/house-and-land-pricing. R & M Homes Pty Ltd trading as G.J.Gardner Homes Franchise - Naracoorte. Builders License 224920.