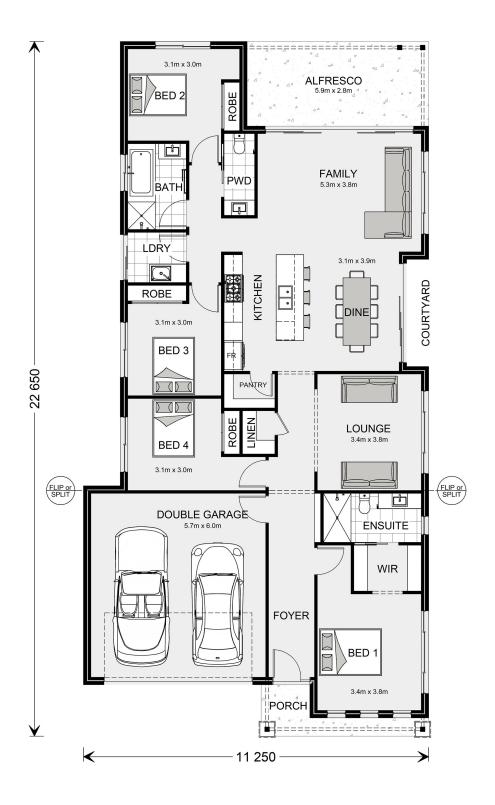

## Banksia 225

Lot 337 Martin Street, Suttontown

Land Area: 956 m<sup>2</sup>

Contact Melanie Seager on 08 87233900

## **Inclusions:**

- + \*\* To be constructed
- + Land Contact is Key2Sale, Gail Richards tel: 0409268199
- + House Sale through GJ Gardner Homes call Mel on 0409 559 386
- + Price is starting from. Additional extras subject to client's request: external concrete/driveway, heating and cooling, window furnishings, floor coverings
- + This allotment includes connections to power and mains water & NBN

<sup>\*</sup> Package price is based on Banksia 225 standard floor plan and standard façade (may be smaller than façade shown). Package may be subject to developer's design review panel, council final approval and G.J. Gardner Homes procedure of purchase. Package price excludes stamp duty on land, legal fees and conveyancing costs (including 6 Legal/74189757\_2 transfer of title and searches). Prices are current as of December 26, 2024 and are inclusive of GST. Prices may change without notice. Packages are subject to availability. Package subject to two separate contracts relating to the building and the land respectively. Photographs may depict fixtures, finishes and features not supplied by G.J Gardner Homes. Excluded items may include but are not limited to landscaping items such as planter boxes, retaining walls, water features, pergolas, screens, driveways and decorative items such as fencing and outdoor kitchens or barbeques. Photographs may also depict inclusions not forming part of the standard design and which may be subject to additional costs. This design and illustration remains the property of G.J Gardner Homes and may not be reproduced in whole or in part without written consent. For detailed home pricing, please talk to a New Homes Consultant or visit our website at https://www.gjgardner.com.au/house-and-land-pricing. R & M Homes Pty Ltd trading as G.J.Gardner Homes Franchise - Naracoorte. Builders License 224920.