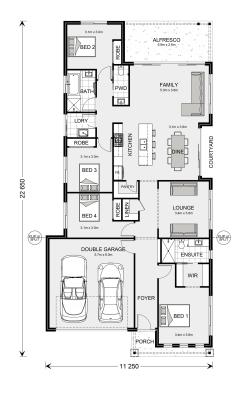

## Banksia 225

Lot 337 Martin Street, Suttontown

Land Area: 956 m<sup>2</sup>

Contact Melanie Seager on 08 87233900

## **Inclusions:**

- + \*\* To be constructed
- + Land Contact is Key2Sale, Gail Richards tel: 0409268199
- + House Sale through GJ Gardner Homes call Mel on 0409 559 386
- + Price is starting from. Additional extras subject to client's request: external concrete/driveway, heating and cooling, window furnishings, floor coverings
- + This allotment includes connections to power and mains water & NBN

<sup>\*</sup> Package price is based on Banksia 225 standard floor plan and standard façade (may be smaller than façade shown). Package may be subject to developer's design review panel, council final approval and G.J. Gardner Homes procedure of purchase. Package price excludes stamp duty on land, legal fees and conveyancing costs (including 6 Legal/74189757\_2 transfer of title and searches). Prices are current as of December 26, 2024 and are inclusive of GST. Prices may change without notice. Packages are subject to availability. Package subject to two separate contracts relating to the building and the land respectively. Photographs may depict fixtures, finishes and features not supplied by G.J Gardner Homes. Excluded items may include but are not limited to landscaping items such as planter boxes, retaining walls, water features, pergolas, screens, driveways and decorative items such as fencing and outdoor kitchens or barbeques. Photographs may also depict inclusions not forming part of the standard design and which may be subject to additional costs. This design and illustration remains the property of G.J Gardner Homes and may not be reproduced in whole or in part without written consent. For detailed home pricing, please talk to a New Homes Consultant or visit our website at https://www.gjgardner.com.au/house-and-land-pricing. R & M Homes Pty Ltd trading as G.J.Gardner Homes Franchise - Naracoorte. Builders License 224920.