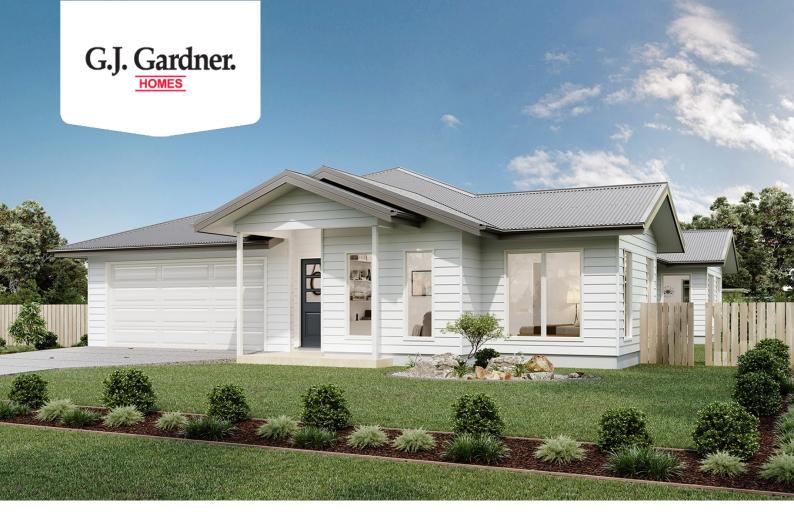

## Long Bay 270 Display

Lot 42 Trevor Drive, Kingston SE

Land Area: 1029 m<sup>2</sup>

Contact Meg Dohse on 0427 836 343

## Inclusions:

- + Walk in Robes to All Bedrooms
- + Westinghouse stainless steel appliances

<sup>\*</sup> Price listed is indicative only and does not include stamp duty, legal fees or conveyancing costs. Images may depict optional upgrades including fixtures, fencing, landscaping, features, facades, finishes and/or other items which are not included in the stated price. Further information overleaf. For further information, please talk to a New Homes Consultant or visit our website at https://www.gjgardner.com.au/house-and-land-pricing.