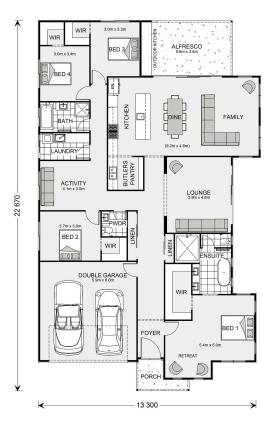

## Long Bay 270 Display

Lot 42 Trevor Drive, Kingston SE

Land Area: 1029 m<sup>2</sup>

Contact Meg Dohse on 0427 836 343

## Inclusions:

- + Walk in Robes to All Bedrooms
- + Westinghouse stainless steel appliances

<sup>\*</sup> Price listed is indicative only and does not include stamp duty, legal fees or conveyancing costs. Images may depict optional upgrades including fixtures, fencing, landscaping, features, facades, finishes and/or other items which are not included in the stated price. Further information overleaf. For further information, please talk to a New Homes Consultant or visit our website at https://www.gjgardner.com.au/house-and-land-pricing.

<sup>\*</sup> Package price is based on Long Bay 270 Display standard floor plan and standard façade (may be smaller than façade shown). Package may be subject to developer's design review panel, council final approval and G.J. Gardner Homes procedure of purchase. Package price excludes stamp duty on land, legal fees and conveyancing costs (including 6 Legal/74189757\_2 transfer of title and searches). Prices are current as of August 31, 2024 and are inclusive of GST. Prices may change without notice. Packages are subject to availability. Package subject to two separate contracts relating to the building and the land respectively. Photographs may depict fixtures, finishes and features not supplied by G.J Gardner Homes. Excluded items may include but are not limited to landscaping items such as planter boxes, retaining walls, water features, pergolas, screens, driveways and decorative items such as fencing and outdoor kitchens or barbeques. Photographs may also depict inclusions not forming part of the standard design and which may be subject to additional costs. This design and illustration remains the property of G.J Gardner Homes and may not be reproduced in whole or in part without written consent. For detailed home pricing, please talk to a New Homes Consultant or visit our website at https://www.gjgardner.com.au/house-and-land-pricing. R & M Homes Pty Ltd trading as G.J.Gardner Homes Franchise - Naracoorte. Builders License 224920.