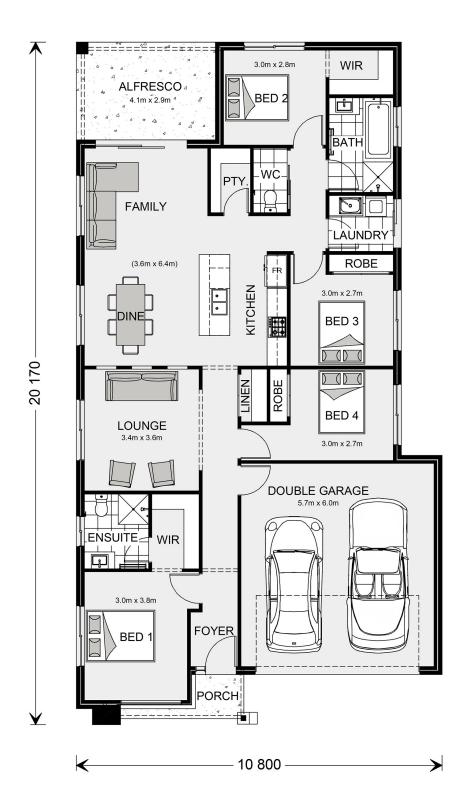

## **Bridgewater 194 (2022)**

⊨ 4 🗁 2 🚍 2

\* Package price is based on Bridgewater 194 (2022) standard floor plan and standard façade (may be smaller than façade shown). Package may be subject to developer's design review panel, council final approval and G.J. Gardner Homes procedure of purchase. Package price excludes stamp duty on land, legal fees and conveyancing costs (including 6 Legal/74189757\_2 transfer of title and searches). Prices are current as of January 15, 2025 and are inclusive of GST. Prices may change without notice. Packages are subject to availability. Package subject to two separate contracts relating to the building and the land respectively. Photographs may depict fixtures, finishes and features not supplied by G.J Gardner Homes. Excluded items may include but are not limited to landscaping items such as planter boxes, retaining walls, water features, pergolas, screens, driveways and decorative items such as fencing and outdoor kitchens or barbeques. Photographs may also depict inclusions not forming part of the standard design and which may be subject to additional costs. This design and illustration remains the property of G.J Gardner Homes and may not be reproduced in whole or in part without written consent. For detailed home pricing, please talk to a New Homes Consultant or visit our website at https://www.gjgardner.com.au/house-and-land-pricing. R & M Homes Pty Ltd trading as G.J.Gardner Homes Franchise - Naracoorte. Builders License 224920.