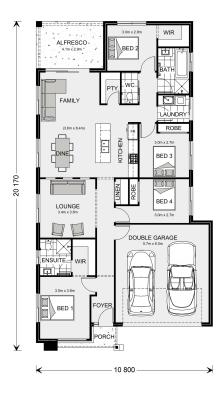

## **Bridgewater 194 (2022)**

⊨ 4 🗁 2 🚍 2

\* Package price is based on Bridgewater 194 (2022) standard floor plan and standard façade (may be smaller than façade shown). Package may be subject to developer's design review panel, council final approval and G.J. Gardner Homes procedure of purchase. Package price excludes stamp duty on land, legal fees and conveyancing costs (including 6 Legal/74189757\_2 transfer of title and searches). Prices are current as of January 15, 2025 and are inclusive of GST. Prices may change without notice. Packages are subject to availability. Package subject to two separate contracts relating to the building and the land respectively. Photographs may depict fixtures, finishes and features not supplied by G.J Gardner Homes. Excluded items may include but are not limited to landscaping items such as planter boxes, retaining walls, water features, pergolas, screens, driveways and decorative items such as fencing and outdoor kitchens or barbeques. Photographs may also depict inclusions not forming part of the standard design and which may be subject to additional costs. This design and illustration remains the property of G.J Gardner Homes and may not be reproduced in whole or in part without written consent. For detailed home pricing, please talk to a New Homes Consultant or visit our website at https://www.gjgardner.com.au/house-and-land-pricing. R & M Homes Pty Ltd trading as G.J.Gardner Homes Franchise - Naracoorte. Builders License 224920.