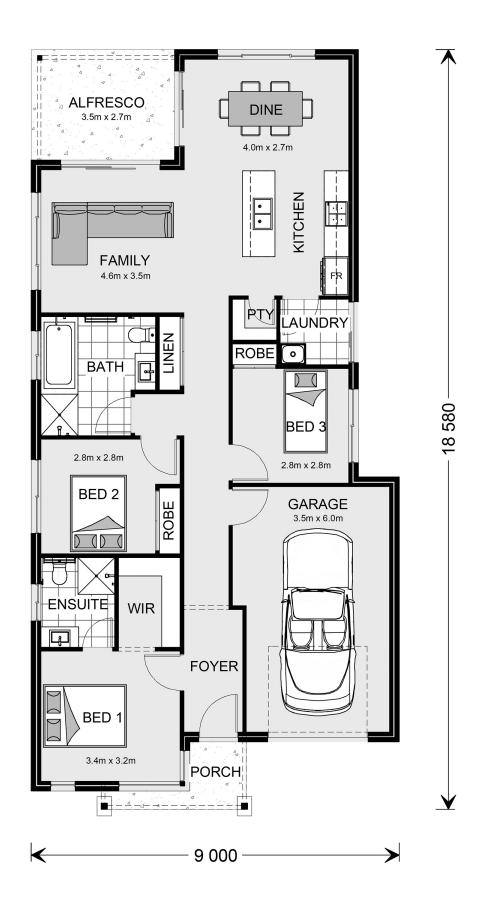

## **Kurrajong 150**

Lot 72 Blue Water Court, OB Flat

Land Area: 602 m<sup>2</sup>

Contact Kristy Miller on 0437337949

<sup>\*</sup> Package price is based on Kurrajong 150 standard floor plan and standard façade (may be smaller than façade shown). Package may be subject to developer's design review panel, council final approval and G.J. Gardner Homes procedure of purchase. Package price excludes stamp duty on land, legal fees and conveyancing costs (including 6 Legal/74189757\_2 transfer of title and searches). Prices are current as of December 26, 2024 and are inclusive of GST. Prices may change without notice. Packages are subject to availability. Package subject to two separate contracts relating to the building and the land respectively. Photographs may depict fixtures, finishes and features not supplied by G.J Gardner Homes. Excluded items may include but are not limited to landscaping items such as planter boxes, retaining walls, water features, pergolas, screens, driveways and decorative items such as fencing and outdoor kitchens or barbeques. Photographs may also depict inclusions not forming part of the standard design and which may be subject to additional costs. This design and illustration remains the property of G.J Gardner Homes and may not be reproduced in whole or in part without written consent. For detailed home pricing, please talk to a New Homes Consultant or visit our website at https://www.gjgardner.com.au/house-and-land-pricing. R & M Homes Pty Ltd trading as G.J.Gardner Homes Franchise - Naracoorte. Builders License 224920.