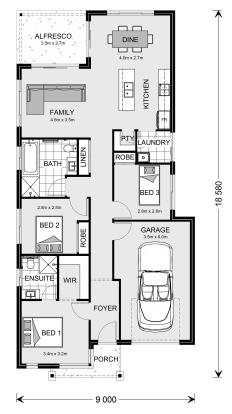

## **Kurrajong 150**

Lot 72 Blue Water Court, OB Flat

Land Area: 602 m<sup>2</sup>

Contact Kristy Miller on 0437337949

<sup>\*</sup> Package price is based on Kurrajong 150 standard floor plan and standard façade (may be smaller than façade shown). Package may be subject to developer's design review panel, council final approval and G.J. Gardner Homes procedure of purchase. Package price excludes stamp duty on land, legal fees and conveyancing costs (including 6 Legal/74189757\_2 transfer of title and searches). Prices are current as of December 26, 2024 and are inclusive of GST. Prices may change without notice. Packages are subject to availability. Package subject to two separate contracts relating to the building and the land respectively. Photographs may depict fixtures, finishes and features not supplied by G.J Gardner Homes. Excluded items may include but are not limited to landscaping items such as planter boxes, retaining walls, water features, pergolas, screens, driveways and decorative items such as fencing and outdoor kitchens or barbeques. Photographs may also depict inclusions not forming part of the standard design and which may be subject to additional costs. This design and illustration remains the property of G.J Gardner Homes and may not be reproduced in whole or in part without written consent. For detailed home pricing, please talk to a New Homes Consultant or visit our website at https://www.gjgardner.com.au/house-and-land-pricing. R & M Homes Pty Ltd trading as G.J.Gardner Homes Franchise - Naracoorte. Builders License 224920.