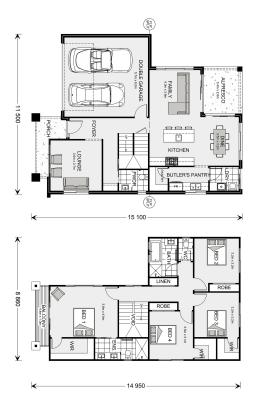

## **Kingston 245**

⊨ 4 🗁 2.5 🚍 2

### Lot 97 Bonetti Court, Littlehampton

Land Area: 550 m<sup>2</sup>

Contact Lucia English on 0480 138 231

#### Inclusions:

- + Functional & stylish family home
- + Ducted Air conditioning and Flooring throughout
- + 2.7 m Ceiling Heights with Double glazed windows
- + Bushfire and Energy Efficiency requirements
- + Exposed Aggregate driveway and paths
- + Stone tops throughout