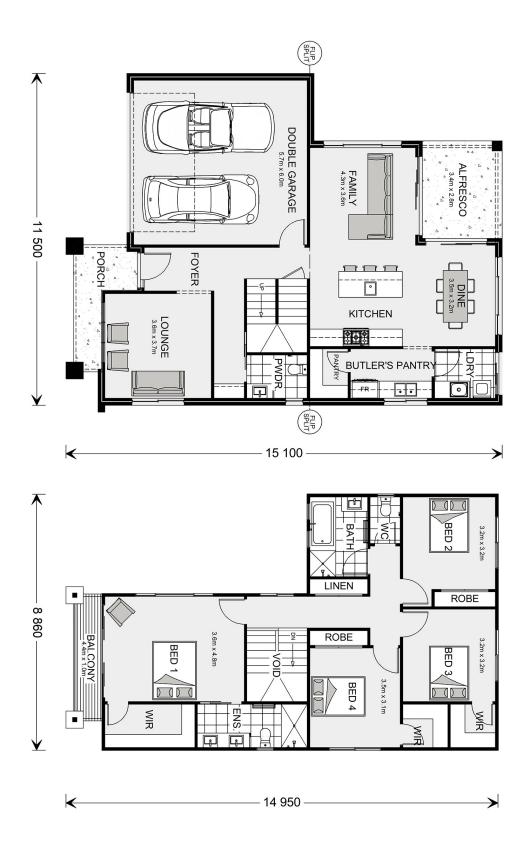

## **Kingston 245**

⊨ 4 🗁 2.5 🚍 2

### Lot 97 Bonetti Court, Littlehampton

Land Area: 550 m<sup>2</sup>

Contact Lucia English on 0480 138 231

#### Inclusions:

- + Functional & stylish family home
- + Ducted Air conditioning and Flooring throughout
- + 2.7 m Ceiling Heights with Double glazed windows
- + Bushfire and Energy Efficiency requirements
- + Exposed Aggregate driveway and paths
- + Stone tops throughout