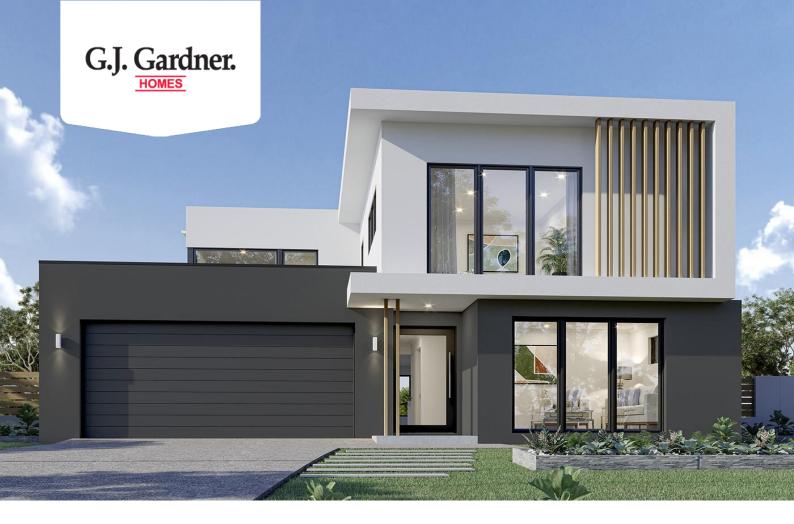

## **Kingston 245**

⊨ 4 🗁 2.5 🚍 2

### Lot 97 Bonetti Court, Littlehampton

Land Area: 550 m<sup>2</sup>

Contact Lucia English on 0480 138 231

#### Inclusions:

- + Functional & stylish family home
- + Ducted Air conditioning and Flooring throughout
- + 2.7 m Ceiling Heights with Double glazed windows
- + Bushfire and Energy Efficiency requirements
- + Exposed Aggregate driveway and paths
- + Stone tops throughout