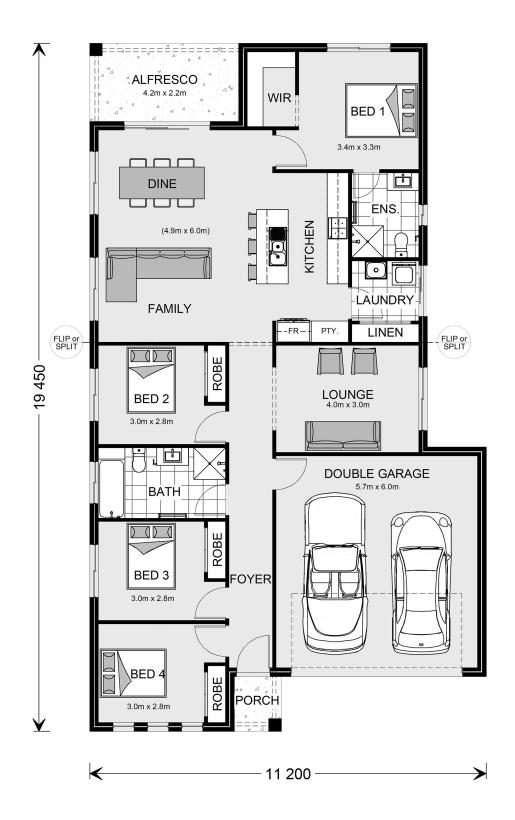

## **Edgecliff 190**

**⊨** 4 **□** 2 **□** 2

<sup>\*</sup> Package price is based on Edgecliff 190 standard floor plan and standard façade (may be smaller than façade shown). Package may be subject to developer's design review panel, council final approval and G.J. Gardner Homes procedure of purchase. Package price excludes stamp duty on land, legal fees and conveyancing costs (including 6 Legal/74189757\_2 transfer of title and searches). Prices are current as of January 2, 2025 and are inclusive of GST. Prices may change without notice. Packages are subject to availability. Package subject to two separate contracts relating to the building and the land respectively. Photographs may depict fixtures, finishes and features not supplied by G.J Gardner Homes. Excluded items may include but are not limited to landscaping items such as planter boxes, retaining walls, water features, pergolas, screens, driveways and decorative items such as fencing and outdoor kitchens or barbeques. Photographs may also depict inclusions not forming part of the standard design and which may be subject to additional costs. This design and illustration remains the property of G.J Gardner Homes and may not be reproduced in whole or in part without written consent. For detailed home pricing, please talk to a New Homes Consultant or visit our website at https://www.gjgardner.com.au/house-and-land-pricing. R & M Homes Pty Ltd trading as G.J.Gardner Homes Franchise - Naracoorte. Builders License 224920.