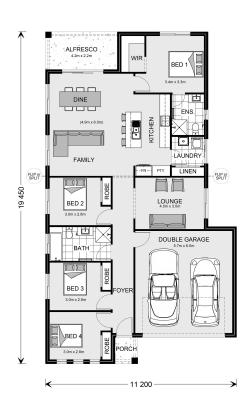

## **Edgecliff 190**

**⊨** 4 **□** 2 **□** 2

<sup>\*</sup> Package price is based on Edgecliff 190 standard floor plan and standard façade (may be smaller than façade shown). Package may be subject to developer's design review panel, council final approval and G.J. Gardner Homes procedure of purchase. Package price excludes stamp duty on land, legal fees and conveyancing costs (including 6 Legal/74189757\_2 transfer of title and searches). Prices are current as of January 2, 2025 and are inclusive of GST. Prices may change without notice. Packages are subject to availability. Package subject to two separate contracts relating to the building and the land respectively. Photographs may depict fixtures, finishes and features not supplied by G.J Gardner Homes. Excluded items may include but are not limited to landscaping items such as planter boxes, retaining walls, water features, pergolas, screens, driveways and decorative items such as fencing and outdoor kitchens or barbeques. Photographs may also depict inclusions not forming part of the standard design and which may be subject to additional costs. This design and illustration remains the property of G.J Gardner Homes and may not be reproduced in whole or in part without written consent. For detailed home pricing, please talk to a New Homes Consultant or visit our website at https://www.gjgardner.com.au/house-and-land-pricing. R & M Homes Pty Ltd trading as G.J.Gardner Homes Franchise - Naracoorte. Builders License 224920.