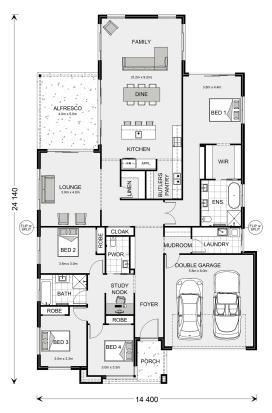

## Hawkesbury 290

1 1 Contact for Address, Doncaster East

Land Area: 727 m<sup>2</sup>

Contact Bill Kirlis on 0480 272 888

## Inclusions:

- + Urban Facade
- + Laminate flooring & Carpet, Decking to alfresco
- + LED Downlights, Caesar stone benchtops
- + 2700 High ceilings & Exposed Aggregate driveway
- + Site Cost, Demolition & Energy rating Allowance included
- + Landscaping & fencing not included