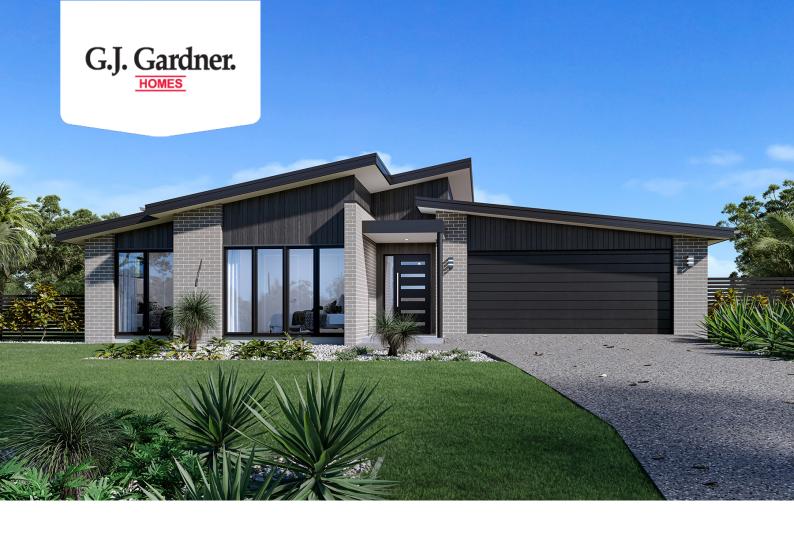

## Hawkesbury 290

1 1 Contact for Address, Doncaster East

Land Area: 727 m<sup>2</sup>

Contact Bill Kirlis on 0480 272 888

## Inclusions:

- + Urban Facade
- + Laminate flooring & Carpet, Decking to alfresco
- + LED Downlights, Caesar stone benchtops
- + 2700 High ceilings & Exposed Aggregate driveway
- + Site Cost, Demolition & Energy rating Allowance included
- + Landscaping & fencing not included