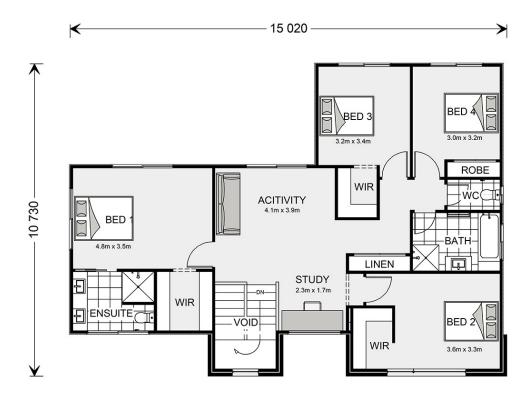

## Greenbay 322

**□** 5 **□** 3 **□** 2

1 Bartholomew, Traralgon

Land Area: 1336 m<sup>2</sup>

Contact Lochlin Wall on 0435 737 000

<sup>\*</sup> Price listed is indicative only and does not include stamp duty, legal fees or conveyancing costs. Images may depict optional upgrades including fixtures, fencing, landscaping, features, facades, finishes and/or other items which are not included in the stated price. Further information overleaf. For further information, please talk to a New Homes Consultant or visit our website at https://www.gjgardner.com.au/house-and-land-pricing.