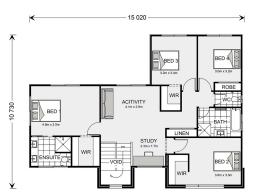

## Greenbay 322

**□** 5 **□** 3 **□** 2

1 Bartholomew, Traralgon

Land Area: 1336 m<sup>2</sup>

Contact Lochlin Wall on 0435 737 000

<sup>\*</sup> Price listed is indicative only and does not include stamp duty, legal fees or conveyancing costs. Images may depict optional upgrades including fixtures, fencing, landscaping, features, facades, finishes and/or other items which are not included in the stated price. Further information overleaf. For further information, please talk to a New Homes Consultant or visit our website at https://www.gjgardner.com.au/house-and-land-pricing.