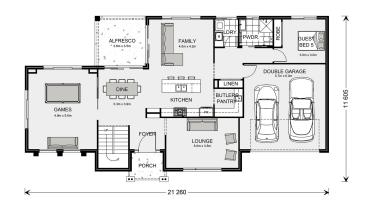

## Greenbay 322

**□** 5 **□** 3 **□** 2

1 Bartholomew, Traralgon

Land Area: 1336 m<sup>2</sup>

Contact Lochlin Wall on 0435 737 000

<sup>\*</sup> Price listed is indicative only and does not include stamp duty, legal fees or conveyancing costs. Images may depict optional upgrades including fixtures, fencing, landscaping, features, facades, finishes and/or other items which are not included in the stated price. Further information overleaf. For further information, please talk to a New Homes Consultant or visit our website at https://www.gjgardner.com.au/house-and-land-pricing.