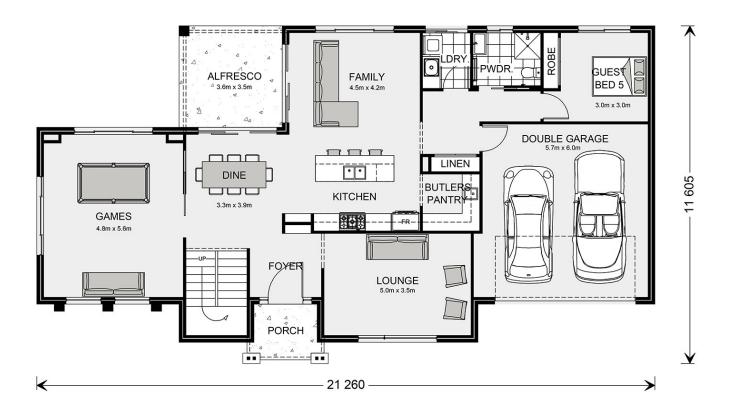

## Greenbay 322

**□** 5 **□** 3 **□** 2

1 Bartholomew, Traralgon

Land Area: 1336 m<sup>2</sup>

Contact Lochlin Wall on 0435 737 000

<sup>\*</sup> Price listed is indicative only and does not include stamp duty, legal fees or conveyancing costs. Images may depict optional upgrades including fixtures, fencing, landscaping, features, facades, finishes and/or other items which are not included in the stated price. Further information overleaf. For further information, please talk to a New Homes Consultant or visit our website at https://www.gjgardner.com.au/house-and-land-pricing.