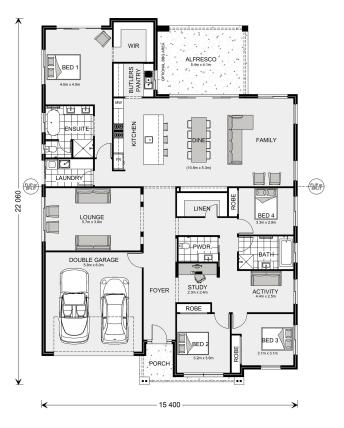

## Forest Park 307

⊨ 4 🗁 2.5 🚍 2

#### Inclusions:

- + Butlers Pantry with stone benches, cabinetry & sink
- + LED downlights throughout
- + Flooring included
- + Site Costs & energy rating allowances included
- + Driveway, Fencing & Landscaping not included