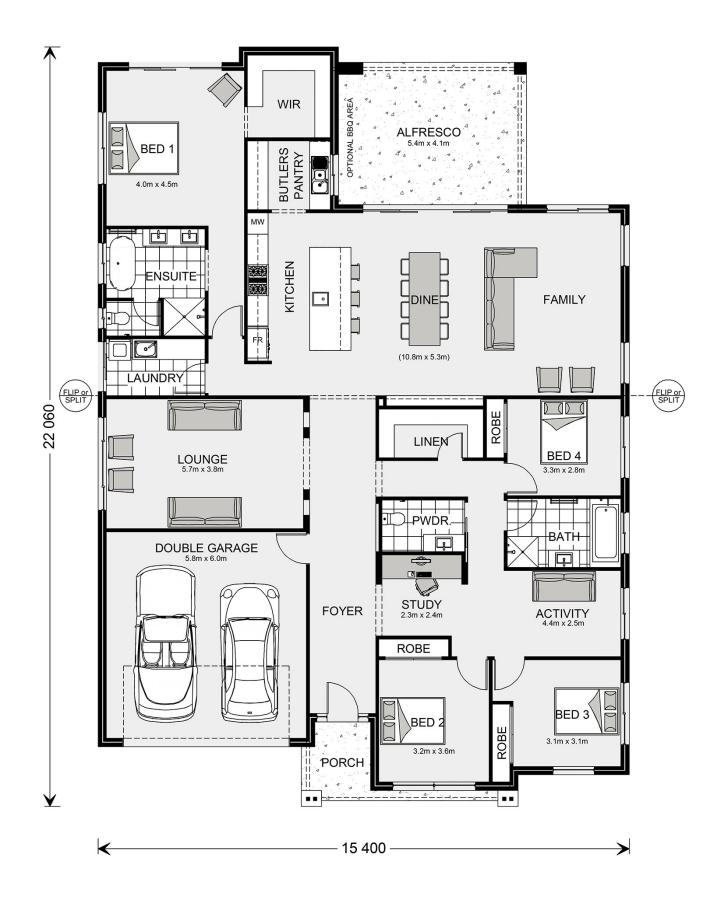

## Forest Park 307

⊨ 4 🗁 2.5 🚍 2

#### Inclusions:

- + Butlers Pantry with stone benches, cabinetry & sink
- + LED downlights throughout
- + Flooring included
- + Site Costs & energy rating allowances included
- + Driveway, Fencing & Landscaping not included