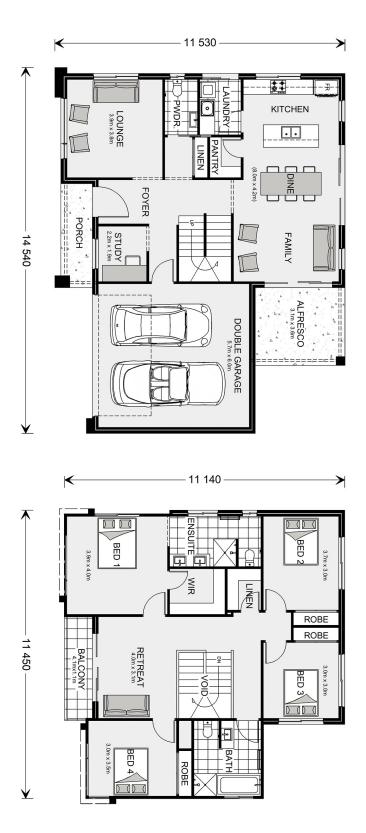

## Esplanade 260

⊨ 4 🗁 2.5 🚍 2

#### Inclusions:

- + Actron ducted heating & cooling
- + Flooring Included, laminate & carpet
- + LED downlights throughout
- + Stone bench tops to kitchen & bathrooms
- + Site costs & energy ratings allowance only provided
- + Subject to Council Approval