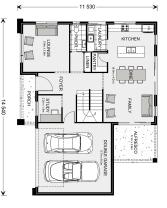

## Esplanade 260

⊨ 4 🗁 2.5 🚍 2

#### Inclusions:

- + Actron ducted heating & cooling
- + Flooring Included, laminate & carpet
- + LED downlights throughout
- + Stone bench tops to kitchen & bathrooms
- + Site costs & energy ratings allowance only provided
- + Subject to Council Approval