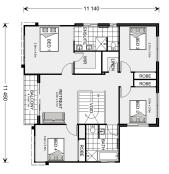

## Esplanade 260

⊨ 4 🗁 2.5 🚍 2

#### Inclusions:

- + Actron ducted heating & cooling
- + Flooring Included, laminate & carpet
- + LED downlights throughout
- + Stone bench tops to kitchen & bathrooms
- + Site costs & energy ratings allowance only provided
- + Subject to Council Approval