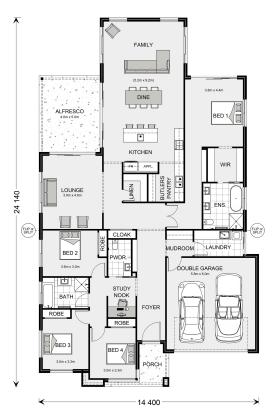

## Hawkesbury 290

1 Contact for Address, Croydon

Land Area: 868 m<sup>2</sup>

Contact Bill Kirlis on 0480 272 888

## **Inclusions:**

- + Coastal Facade
- + Fitted out Butlers Pantry
- + LED Downlights & Flooring Included
- + Stone Benchtops, 2550mm ceilings included
- + Driveway, Landscaping & Fencing not included
- + Site costs, energy rating & Demolition allowances included