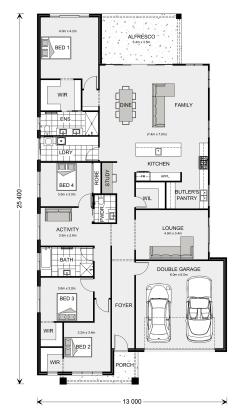

## **Baltimore 290**

1 Contact for Address, Ferntree Gully

Land Area: 832 m<sup>2</sup>

Contact Bill Kirlis on 0480 272 888

## **Inclusions:**

- + Actron ducted heating & cooling
- + Flooring included
- + LED downlights included
- + Resort Facade included
- + Site costs, energy rating allowances included
- + Driveway, fencing & Landscaping not included