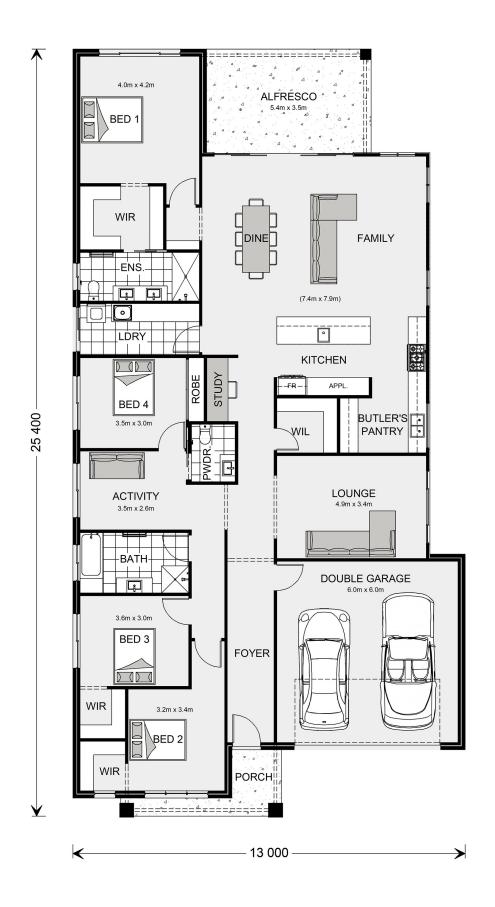

## **Baltimore 290**

1 Contact for Address, Ferntree Gully

Land Area: 832 m<sup>2</sup>

Contact Bill Kirlis on 0480 272 888

## **Inclusions:**

- + Actron ducted heating & cooling
- + Flooring included
- + LED downlights included
- + Resort Facade included
- + Site costs, energy rating allowances included
- + Driveway, fencing & Landscaping not included