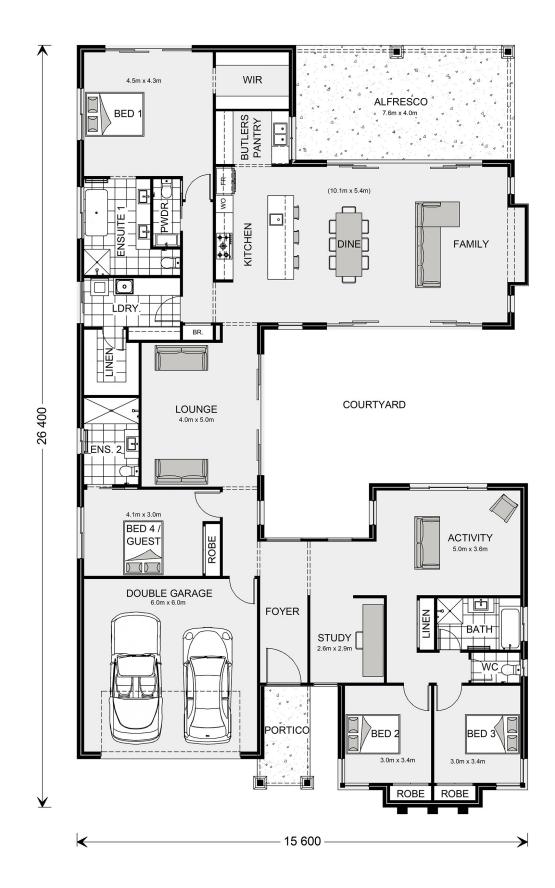

## Mandalay 335 (2022)

⊨ 4 🗁 3.5 🛱 2

#### Inclusions:

- + Hamptons Facade
- + Complete fitted out Butlers Pantry
- + Actron refrigerated ducted cooling & heating
- + LED downlights, Flooring included
- + Site costs & energy rating allowances only provided
- + Demolition Allowance included, STCA