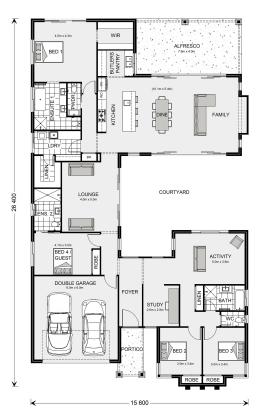

## Mandalay 335 (2022)

⊨ 4 🗁 3.5 🛱 2

#### Inclusions:

- + Hamptons Facade
- + Complete fitted out Butlers Pantry
- + Actron refrigerated ducted cooling & heating
- + LED downlights, Flooring included
- + Site costs & energy rating allowances only provided
- + Demolition Allowance included, STCA