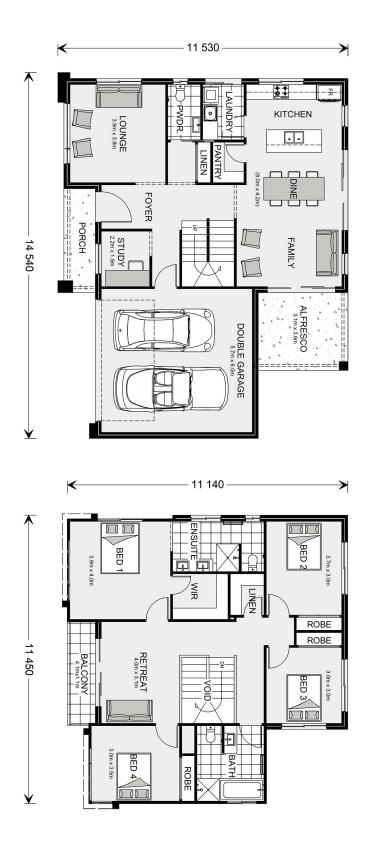

## **Inclusions:**

- + Hamptons Facade
- + Actron ducted heating & cooling
- + Flooring included
- + Driveway, Fencing & Landscaping not included
- + Subject to Council Approval

<sup>\*</sup> Price listed is indicative only and does not include stamp duty, legal fees or conveyancing costs. Images may depict optional upgrades including fixtures, fencing, landscaping, features, facades, finishes and/or other items which are not included in the stated price. Further information overleaf. For further information, please talk to a New Homes Consultant or visit our website at https://www.gjgardner.com.au/house-and-land-pricing.

<sup>\*</sup> Package price is based on Esplanade 260 standard floor plan and standard façade (may be smaller than façade shown). Package may be subject to developer's design review panel, council final approval and G.J. Gardner Homes procedure of purchase. Package price excludes stamp duty on land, legal fees and conveyancing costs (including 6 Legal/74189757\_2 transfer of title and searches). Prices are current as of December 22, 2024 and are inclusive of GST. Prices may change without notice. Packages are subject to availability. Package subject to two separate contracts relating to the building and the land respectively. Photographs may depict fixtures, finishes and features not supplied by G.J Gardner Homes. Excluded items may include but are not limited to landscaping items such as planter boxes, retaining walls, water features, pergolas, screens, driveways and decorative items such as fencing and outdoor kitchens or barbeques. Photographs may also depict inclusions not forming part of the standard design and which may be subject to additional costs. This design and illustration remains the property of G.J Gardner Homes and may not be reproduced in whole or in part without written consent. For detailed home pricing, please talk to a New Homes Consultant or visit our website at https://www.gjgardner.com.au/house-and-land-pricing. Moore Building Concepts P/L trading as G.J. Gardner Homes - Melbourne East. Builders License CDB-U49268.