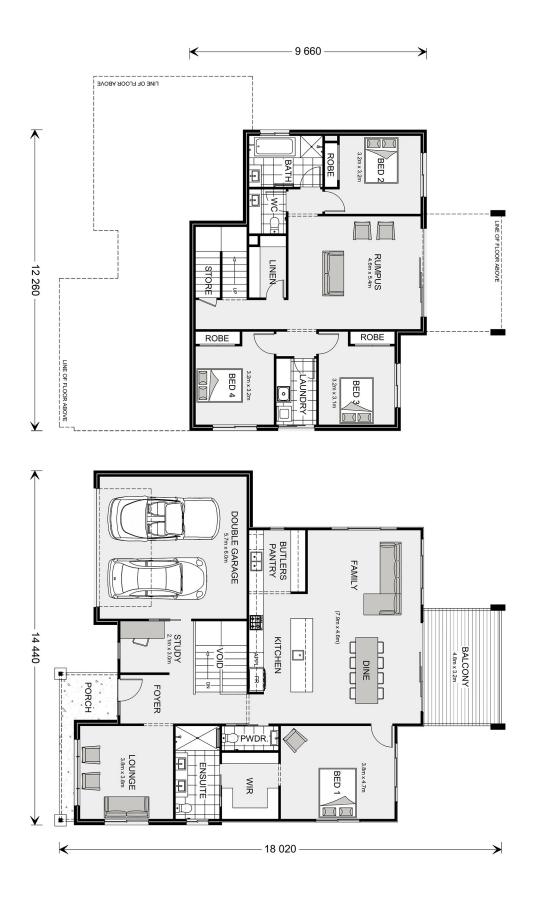

## Merimbula 300

1 Contact for address, Warrandyte

Land Area: 1092 m<sup>2</sup>

Contact Bill Kirlis on 0480 272 888

## **Inclusions:**

- + High Ceilings
- + Actron ducted heating & cooling system
- + LED Downlights
- + Flooring Included, Timber staircase
- + Site costs & Energy Rating Allowances only
- + Subject to Council Approval