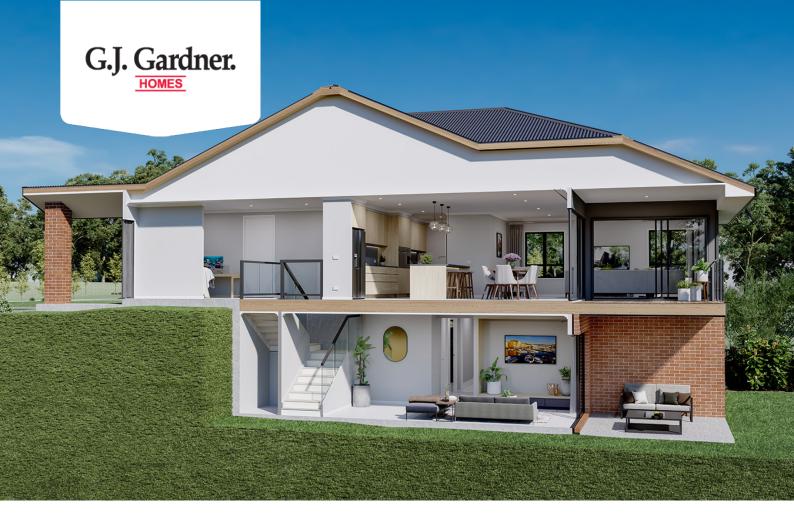

## Merimbula 300

1 Contact for address, Warrandyte

Land Area: 1092 m<sup>2</sup>

Contact Bill Kirlis on 0480 272 888

## **Inclusions:**

- + High Ceilings
- + Actron ducted heating & cooling system
- + LED Downlights
- + Flooring Included, Timber staircase
- + Site costs & Energy Rating Allowances only
- + Subject to Council Approval