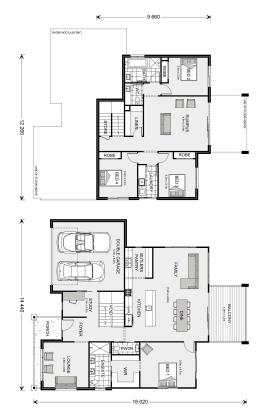

## Merimbula 300

1 Contact for address, Warrandyte

Land Area: 1092 m<sup>2</sup>

Contact Bill Kirlis on 0480 272 888

## **Inclusions:**

- + High Ceilings
- + Actron ducted heating & cooling system
- + LED Downlights
- + Flooring Included, Timber staircase
- + Site costs & Energy Rating Allowances only
- + Subject to Council Approval