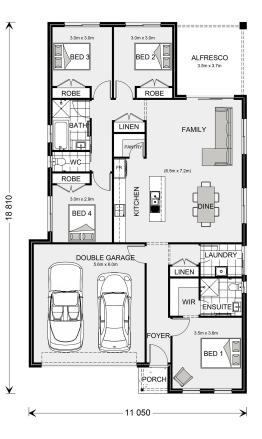

## Nova 190

⊨ 4 🗁 2 🚍 2

**1 Settlment Road, Trafalgar** Land Area: 411 m<sup>2</sup>

Contact Lochlin Wall on 0435 737 000

\* Price listed is indicative only and does not include stamp duty, legal fees or conveyancing costs. Images may depict optional upgrades including fixtures, fencing, landscaping, features, facades, finishes and/or other items which are not included in the stated price. Further information overleaf. For further information, please talk to a New Homes Consultant or visit our website at https://www.gjgardner.com.au/house-and-land-pricing.