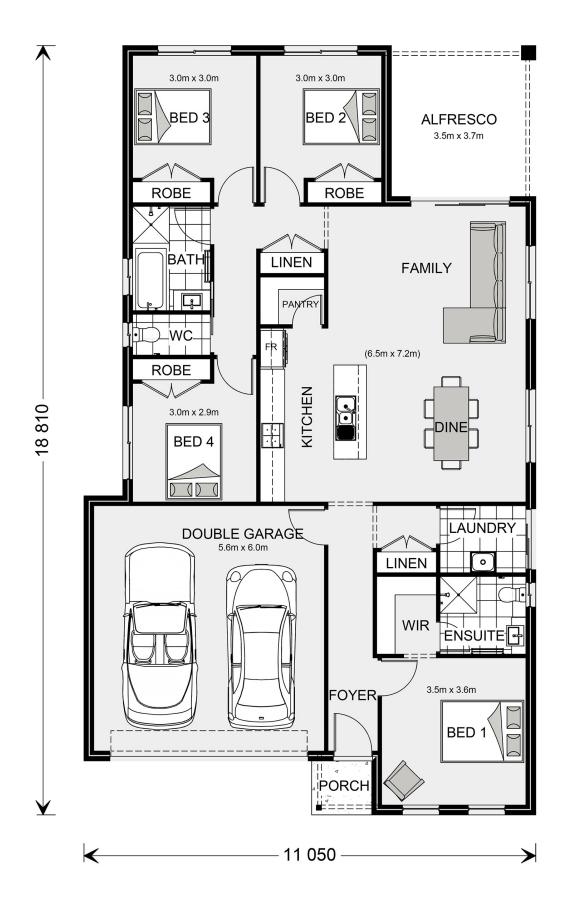

## Nova 190

⊨ 4 🗁 2 🚍 2

**1 Settlment Road, Trafalgar** Land Area: 411 m<sup>2</sup>

Contact Lochlin Wall on 0435 737 000

\* Price listed is indicative only and does not include stamp duty, legal fees or conveyancing costs. Images may depict optional upgrades including fixtures, fencing, landscaping, features, facades, finishes and/or other items which are not included in the stated price. Further information overleaf. For further information, please talk to a New Homes Consultant or visit our website at https://www.gjgardner.com.au/house-and-land-pricing.