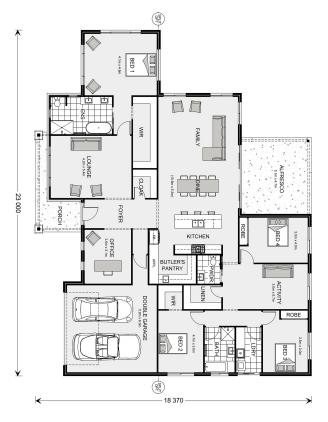

## Aspen 330

119 Pioneer Drive, Maiden Gully

Land Area: 2000 m<sup>2</sup>

Contact Harrie Rixon on 0475 519 931

## **Inclusions:**

- + A rare half acre block just minutes to everything!
- + A sought after address surrounded by quality homes
- + Great indoor/outdoor flow; perfect for entertaining
- + Polished concrete floors throughout
- + Current planning permit for a house and large shed
- + Space for a pool, tennis court and much more

<sup>\*</sup> Package price is based on Aspen 330 standard floor plan and standard façade (may be smaller than façade shown). Package may be subject to developer's design review panel, council final approval and G.J. Gardner Homes procedure of purchase. Package price excludes stamp duty on land, legal fees and conveyancing costs (including 6 Legal/74189757\_2 transfer of title and searches). Prices are current as of December 26, 2024 and are inclusive of GST. Prices may change without notice. Packages are subject to availability. Package subject to two separate contracts relating to the building and the land respectively. Photographs may depict fixtures, finishes and features not supplied by G.J Gardner Homes. Excluded items may include but are not limited to landscaping items such as planter boxes, retaining walls, water features, pergolas, screens, driveways and decorative items such as fencing and outdoor kitchens or barbeques. Photographs may also depict inclusions not forming part of the standard design and which may be subject to additional costs. This design and illustration remains the property of G.J Gardner Homes and may not be reproduced in whole or in part without written consent. For detailed home pricing, please talk to a New Homes Consultant or visit our website at https://www.gjgardner.com.au/house-and-land-pricing. Bendigo Urban Investments Pty Ltd trading as G.J. Gardner Homes - Bendigo. Builders License CDB-U58150.