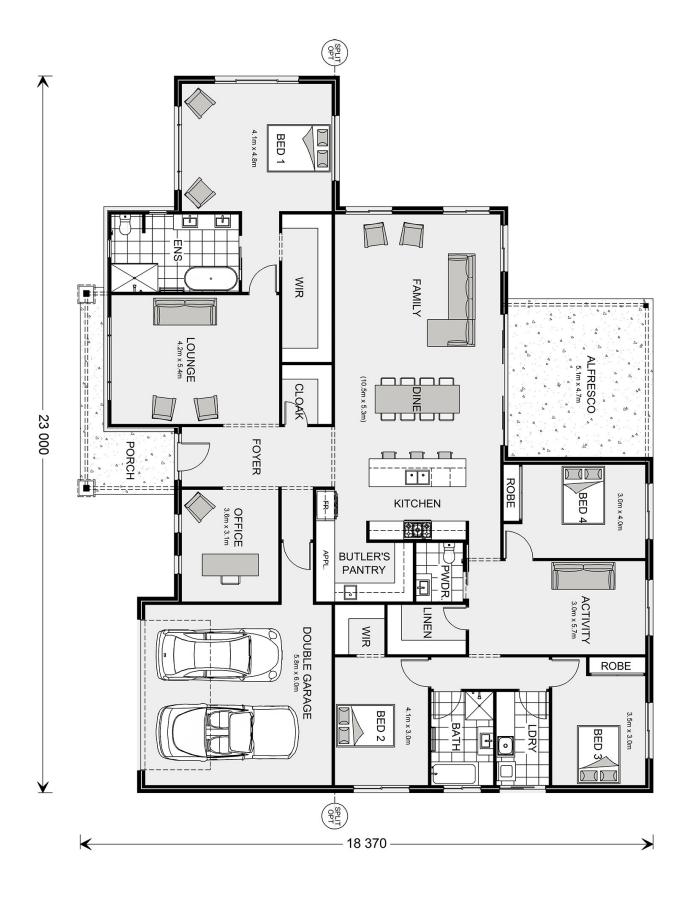

## Aspen 330

119 Pioneer Drive, Maiden Gully

Land Area: 2000 m<sup>2</sup>

Contact Harrie Rixon on 0475 519 931

## **Inclusions:**

- + A rare half acre block just minutes to everything!
- + A sought after address surrounded by quality homes
- + Great indoor/outdoor flow; perfect for entertaining
- + Polished concrete floors throughout
- + Current planning permit for a house and large shed
- + Space for a pool, tennis court and much more

<sup>\*</sup> Package price is based on Aspen 330 standard floor plan and standard façade (may be smaller than façade shown). Package may be subject to developer's design review panel, council final approval and G.J. Gardner Homes procedure of purchase. Package price excludes stamp duty on land, legal fees and conveyancing costs (including 6 Legal/74189757\_2 transfer of title and searches). Prices are current as of December 26, 2024 and are inclusive of GST. Prices may change without notice. Packages are subject to availability. Package subject to two separate contracts relating to the building and the land respectively. Photographs may depict fixtures, finishes and features not supplied by G.J Gardner Homes. Excluded items may include but are not limited to landscaping items such as planter boxes, retaining walls, water features, pergolas, screens, driveways and decorative items such as fencing and outdoor kitchens or barbeques. Photographs may also depict inclusions not forming part of the standard design and which may be subject to additional costs. This design and illustration remains the property of G.J Gardner Homes and may not be reproduced in whole or in part without written consent. For detailed home pricing, please talk to a New Homes Consultant or visit our website at https://www.gjgardner.com.au/house-and-land-pricing. Bendigo Urban Investments Pty Ltd trading as G.J. Gardner Homes - Bendigo. Builders License CDB-U58150.