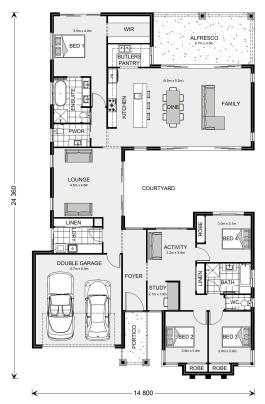

## Mandalay 280 (2022)

2 Contact for Address, Rowville

Land Area: 463 m<sup>2</sup>

Contact Bill Kirlis on 0480 272 888

## **Inclusions:**

- + Hamptons Facade
- + Actron ducted heating & cooling
- + Flooring throughout, laminate & carpet
- + Fitted out butlers pantry with underbench cabinetry, stone & sink
- + Site costs & energy rating allowances included
- + Demolition allowance included