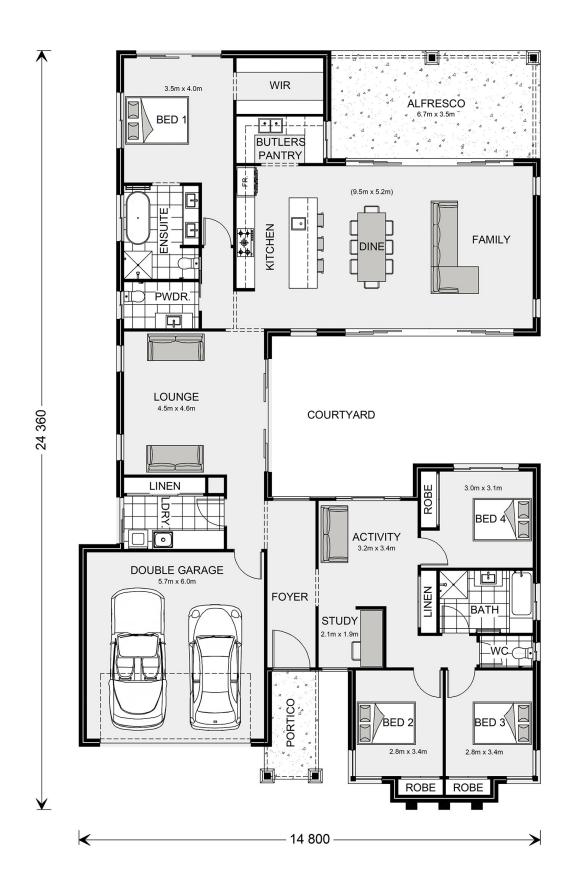

## Mandalay 280 (2022)

2 Contact for Address, Rowville

Land Area: 463 m<sup>2</sup>

Contact Bill Kirlis on 0480 272 888

## **Inclusions:**

- + Hamptons Facade
- + Actron ducted heating & cooling
- + Flooring throughout, laminate & carpet
- + Fitted out butlers pantry with underbench cabinetry, stone & sink
- + Site costs & energy rating allowances included
- + Demolition allowance included