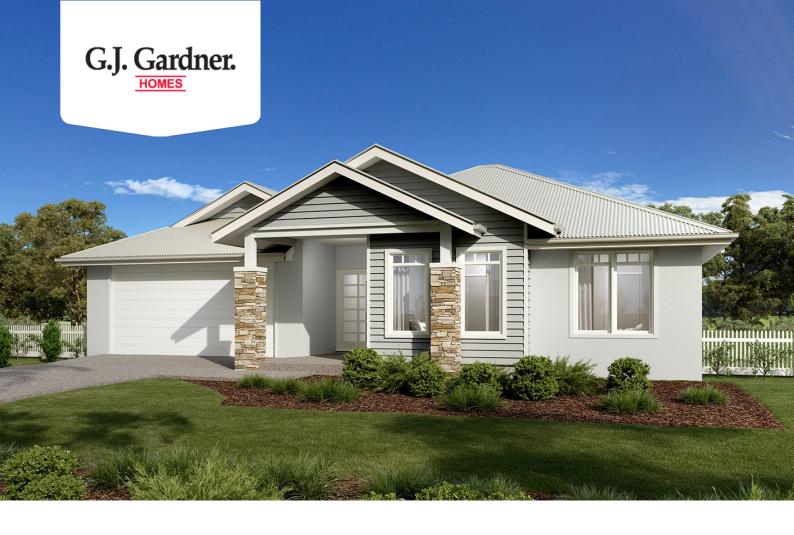

## Mandalay 280 (2022)

2 Contact for Address, Rowville

Land Area: 463 m<sup>2</sup>

Contact Bill Kirlis on 0480 272 888

## **Inclusions:**

- + Hamptons Facade
- + Actron ducted heating & cooling
- + Flooring throughout, laminate & carpet
- + Fitted out butlers pantry with underbench cabinetry, stone & sink
- + Site costs & energy rating allowances included
- + Demolition allowance included