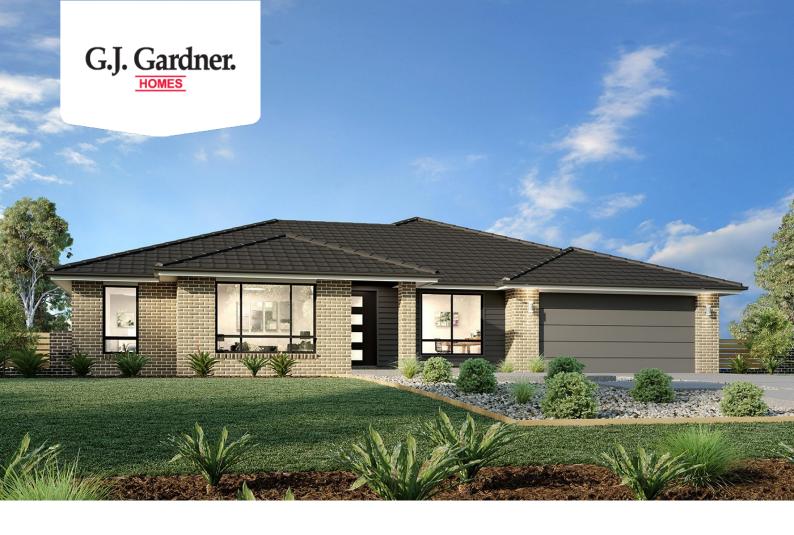

## House & Land Package

\$581,304\*

## Wide Bay 196

1-3 Benbow Street, Ararat

Land Area: 600 m<sup>2</sup>

Contact Shae Solomon on +61419444781

## Inclusions:

- + G.J.Gardner Homes "Express" Inclusions Range
- + G.J.Gardner Homes Classic Brick Facade & Concrete Driveway
- + 90cm Westinghouse Appliances & Dishwasher Included
- + Ducted Heating & Cooling Included
- + Carpet, Tiles & Timber Look Vinyl Plank Flooring Throughout Home
- + Double Glazed Windows, Clothesline & Letterbox plus much more!