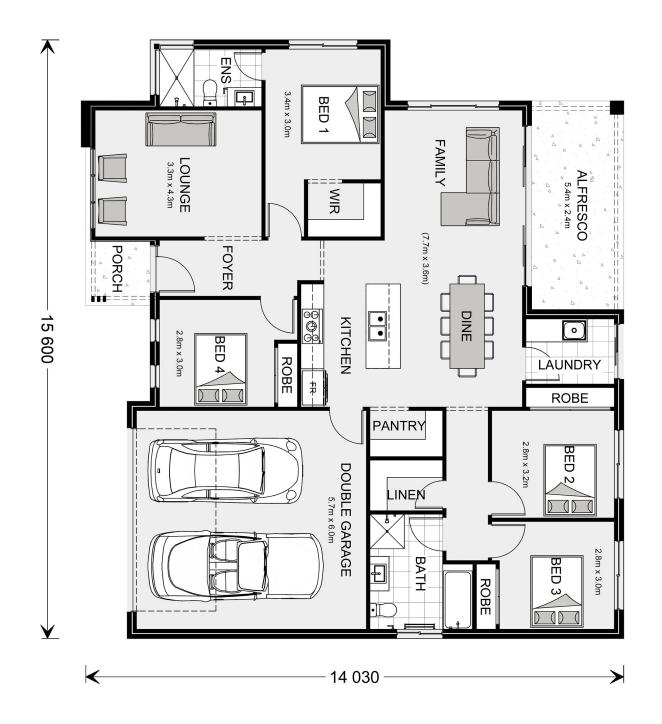

## Wide Bay 196

1-3 Benbow Street, Ararat

Land Area: 600 m<sup>2</sup>

Contact Shae Solomon on +61419444781

## Inclusions:

- + G.J.Gardner Homes "Express" Inclusions Range
- + G.J.Gardner Homes Classic Brick Facade & Concrete Driveway
- + 90cm Westinghouse Appliances & Dishwasher Included
- + Ducted Heating & Cooling Included
- + Carpet, Tiles & Timber Look Vinyl Plank Flooring Throughout Home
- + Double Glazed Windows, Clothesline & Letterbox plus much more!