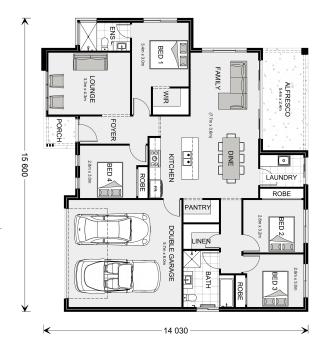

## Wide Bay 196

1-3 Benbow Street, Ararat

Land Area: 600 m<sup>2</sup>

Contact Shae Solomon on +61419444781

## Inclusions:

- + G.J.Gardner Homes "Express" Inclusions Range
- + G.J.Gardner Homes Classic Brick Facade & Concrete Driveway
- + 90cm Westinghouse Appliances & Dishwasher Included
- + Ducted Heating & Cooling Included
- + Carpet, Tiles & Timber Look Vinyl Plank Flooring Throughout Home
- + Double Glazed Windows, Clothesline & Letterbox plus much more!