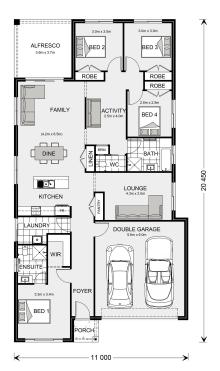

## Pacific 207

⊨ 4 🗁 2 🚍 2

1-3 Benbow Street, Ararat

Land Area: 600 m<sup>2</sup>

Contact Shae Solomon on +61419444781

## Inclusions:

- + G.J. Gardner Homes " Express" Inclusions Range
- + G.J. Gardner Homes "Barossa" Facade & Concrete Driveway Included
- + 90 cm Westinghouse Appliance & Dishwasher Included
- + Ducted Heating & Cooling Throughout Home
- + Double Glazed Windows, Clothesline, Letterbox Included
- + Carpet, Tiles & Timber Look Vinyl Plank Throughout Home Plus Much More!