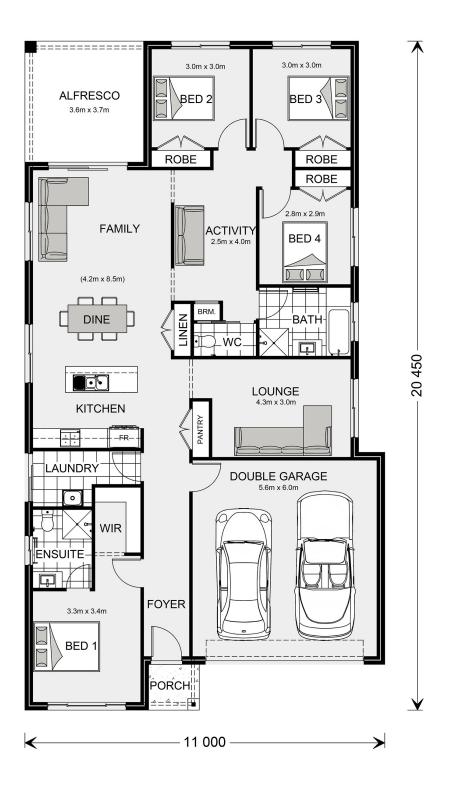

## Pacific 207

⊨ 4 🗁 2 🚍 2

1-3 Benbow Street, Ararat

Land Area: 600 m<sup>2</sup>

Contact Shae Solomon on +61419444781

## Inclusions:

- + G.J. Gardner Homes " Express" Inclusions Range
- + G.J. Gardner Homes "Barossa" Facade & Concrete Driveway Included
- + 90 cm Westinghouse Appliance & Dishwasher Included
- + Ducted Heating & Cooling Throughout Home
- + Double Glazed Windows, Clothesline, Letterbox Included
- + Carpet, Tiles & Timber Look Vinyl Plank Throughout Home Plus Much More!