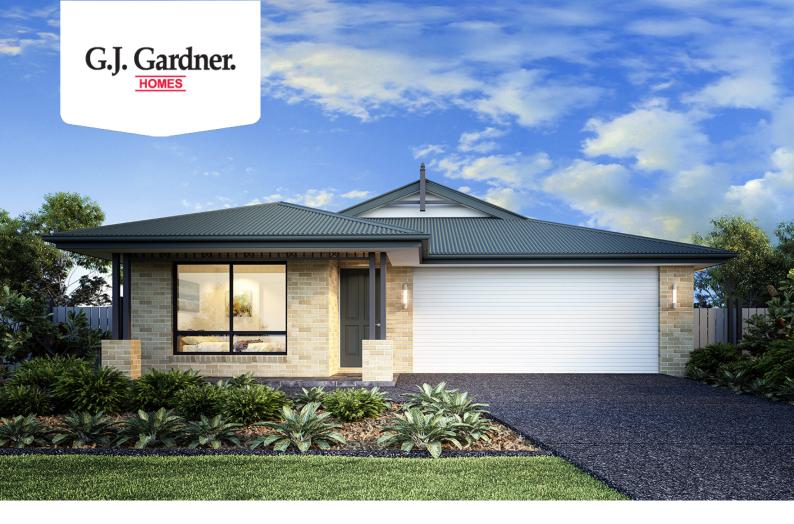

## Pacific 207

⊨ 4 🗁 2 🚍 2

1-3 Benbow Street, Ararat

Land Area: 600 m<sup>2</sup>

Contact Shae Solomon on +61419444781

## Inclusions:

- + G.J. Gardner Homes " Express" Inclusions Range
- + G.J. Gardner Homes "Barossa" Facade & Concrete Driveway Included
- + 90 cm Westinghouse Appliance & Dishwasher Included
- + Ducted Heating & Cooling Throughout Home
- + Double Glazed Windows, Clothesline, Letterbox Included
- + Carpet, Tiles & Timber Look Vinyl Plank Throughout Home Plus Much More!