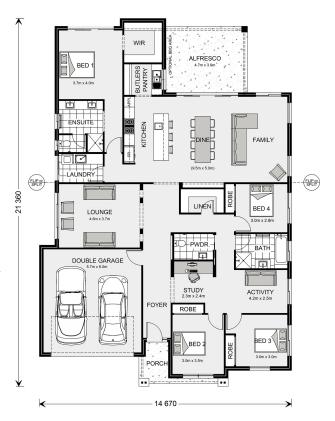

## Forest Park 272

7 Tucker Street, Malmsbury

Land Area: 1090 m<sup>2</sup>

Contact Harrie Rixon on 0475 519 931

## Inclusions:

- + Optional BBQ Area
- + Ducted Reverse Cycle Air Conditioning
- + Charming Country facade
- + Flooring throughout
- + Stone benchtops to the kitchen
- + Butlers Pantry with cafe window onto the alfresco