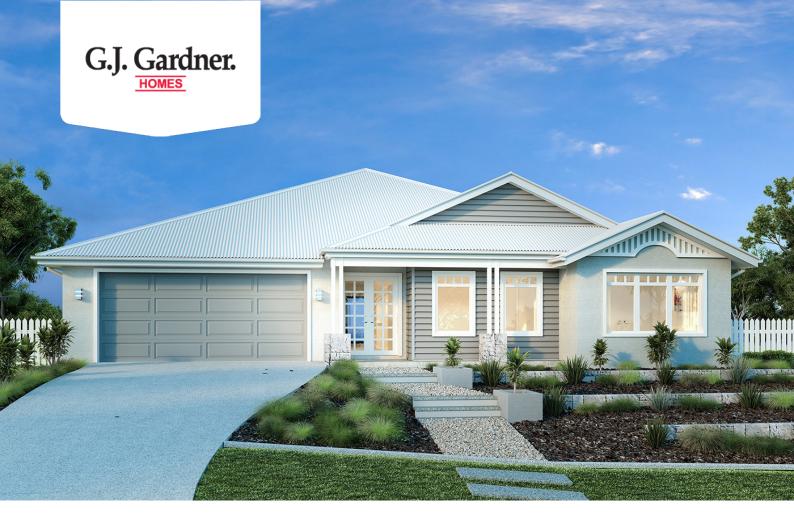

## Forest Park 272

7 Tucker Street, Malmsbury

Land Area: 1090 m<sup>2</sup>

Contact Harrie Rixon on 0475 519 931

## Inclusions:

- + Optional BBQ Area
- + Ducted Reverse Cycle Air Conditioning
- + Charming Country facade
- + Flooring throughout
- + Stone benchtops to the kitchen
- + Butlers Pantry with cafe window onto the alfresco