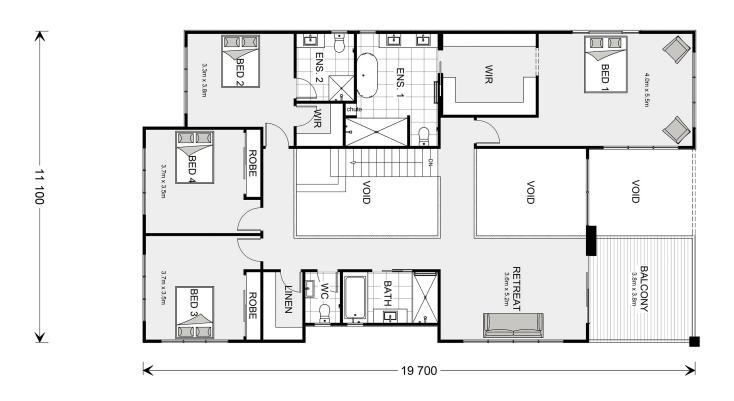

## Castaway 471

**□** 5 **□** 4.5 **□** 2

1 Contact for address, Forest Hill

Land Area: 595 m<sup>2</sup>

<sup>\*</sup> Price listed is indicative only and does not include stamp duty, legal fees or conveyancing costs. Images may depict optional upgrades including fixtures, fencing, landscaping, features, facades, finishes and/or other items which are not included in the stated price. Further information overleaf. For further information, please talk to a New Homes Consultant or visit our website at https://www.gjgardner.com.au/house-and-land-pricing.