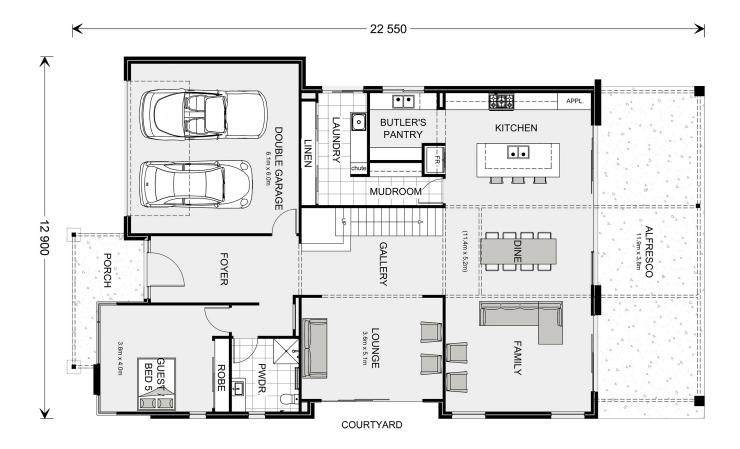

## Castaway 471

**□** 5 **□** 4.5 **□** 2

1 Contact for address, Forest Hill

Land Area: 595 m<sup>2</sup>

<sup>\*</sup> Price listed is indicative only and does not include stamp duty, legal fees or conveyancing costs. Images may depict optional upgrades including fixtures, fencing, landscaping, features, facades, finishes and/or other items which are not included in the stated price. Further information overleaf. For further information, please talk to a New Homes Consultant or visit our website at https://www.gjgardner.com.au/house-and-land-pricing.