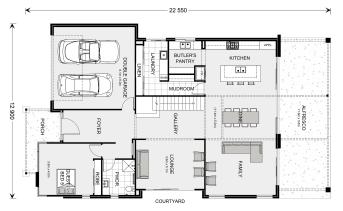

## Castaway 471

**□** 5 **□** 4.5 **□** 2

1 Contact for address, Forest Hill

Land Area: 595 m<sup>2</sup>

<sup>\*</sup> Price listed is indicative only and does not include stamp duty, legal fees or conveyancing costs. Images may depict optional upgrades including fixtures, fencing, landscaping, features, facades, finishes and/or other items which are not included in the stated price. Further information overleaf. For further information, please talk to a New Homes Consultant or visit our website at https://www.gjgardner.com.au/house-and-land-pricing.