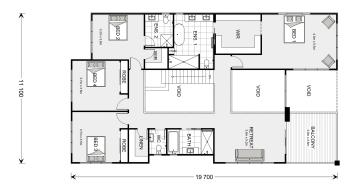

## Castaway 471

**□** 5 **□** 4.5 **□** 2

1 Contact for address, Forest Hill

Land Area: 595 m<sup>2</sup>

<sup>\*</sup> Price listed is indicative only and does not include stamp duty, legal fees or conveyancing costs. Images may depict optional upgrades including fixtures, fencing, landscaping, features, facades, finishes and/or other items which are not included in the stated price. Further information overleaf. For further information, please talk to a New Homes Consultant or visit our website at https://www.gjgardner.com.au/house-and-land-pricing.