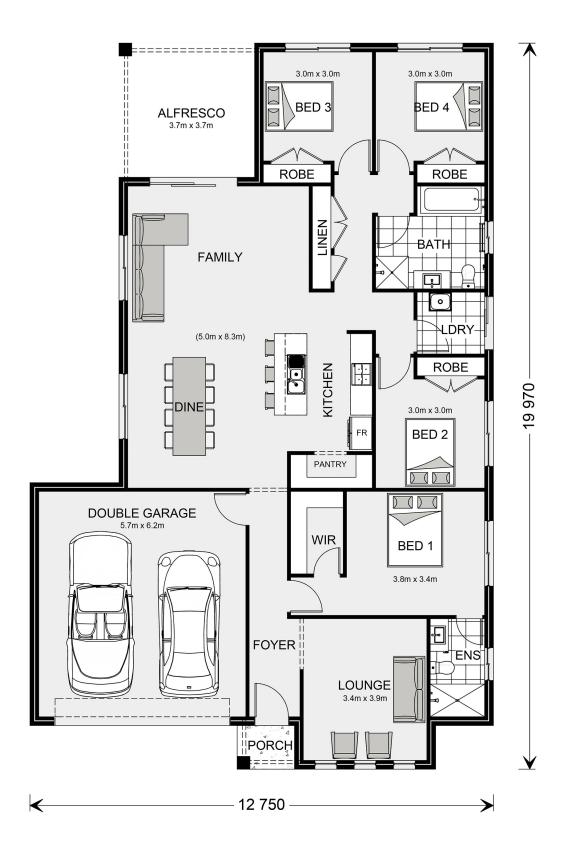

## **Woodridge 216**

## Inclusions:

- + Express Range Build | Titled Land | Ability To Customise Design
- + 2550 Ceiling Height & Upgraded Facade
- + Floor Coverings | Heating | Cooling | 900mm Appliances Included
- + Upgraded Fixtures & Fittings Included Choice of Reece tapware and basins throughout home
- + Double Glazing For Windows & Doors | Upgraded Insulation 7 Star Based On Best Orientation
- + Council & Developer Requirements Included & Site Cost Allowance Provided

<sup>\*</sup> Package price is based on Woodridge 216 standard floor plan and standard façade (may be smaller than façade shown). Package may be subject to developer's design review panel, council final approval and G.J. Gardner Homes procedure of purchase. Package price excludes stamp duty on land, legal fees and conveyancing costs (including 6 Legal/74189757\_2 transfer of title and searches). Prices are current as of January 2, 2025 and are inclusive of GST. Prices may change without notice. Packages are subject to availability. Package subject to two separate contracts relating to the building and the land respectively. Photographs may depict fixtures, finishes and features not supplied by G.J Gardner Homes. Excluded items may include but are not limited to landscaping items such as planter boxes, retaining walls, water features, pergolas, screens, driveways and decorative items such as fencing and outdoor kitchens or barbeques. Photographs may also depict inclusions not forming part of the standard design and which may be subject to additional costs. This design and illustration remains the property of G.J Gardner Homes and may not be reproduced in whole or in part without written consent. For detailed home pricing, please talk to a New Homes Consultant or visit our website at https://www.gjgardner.com.au/house-and-land-pricing. Wyndham Point Homes Pty Ltd trading as G.J. Gardner Homes - Melbourne North West. Builders License CDB-U 61942.