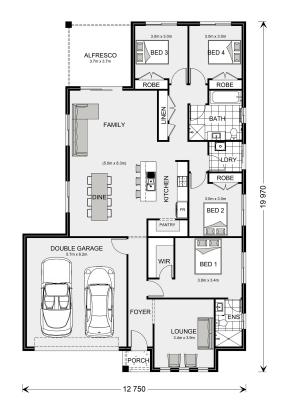

## **Woodridge 216**

## Inclusions:

- + Express Range Build | Titled Land | Ability To Customise Design
- + 2550 Ceiling Height & Upgraded Facade
- + Floor Coverings | Heating | Cooling | 900mm Appliances Included
- + Upgraded Fixtures & Fittings Included Choice of Reece tapware and basins throughout home
- + Double Glazing For Windows & Doors | Upgraded Insulation 7 Star Based On Best Orientation
- + Council & Developer Requirements Included & Site Cost Allowance Provided

<sup>\*</sup> Package price is based on Woodridge 216 standard floor plan and standard façade (may be smaller than façade shown). Package may be subject to developer's design review panel, council final approval and G.J. Gardner Homes procedure of purchase. Package price excludes stamp duty on land, legal fees and conveyancing costs (including 6 Legal/74189757\_2 transfer of title and searches). Prices are current as of January 2, 2025 and are inclusive of GST. Prices may change without notice. Packages are subject to availability. Package subject to two separate contracts relating to the building and the land respectively. Photographs may depict fixtures, finishes and features not supplied by G.J Gardner Homes. Excluded items may include but are not limited to landscaping items such as planter boxes, retaining walls, water features, pergolas, screens, driveways and decorative items such as fencing and outdoor kitchens or barbeques. Photographs may also depict inclusions not forming part of the standard design and which may be subject to additional costs. This design and illustration remains the property of G.J Gardner Homes and may not be reproduced in whole or in part without written consent. For detailed home pricing, please talk to a New Homes Consultant or visit our website at https://www.gjgardner.com.au/house-and-land-pricing. Wyndham Point Homes Pty Ltd trading as G.J. Gardner Homes - Melbourne North West. Builders License CDB-U 61942.