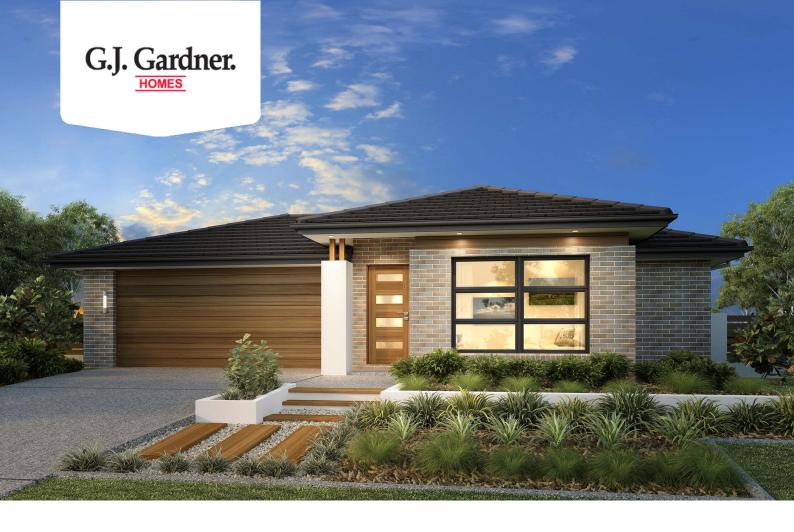

## **Woodridge 216**

## 1 Contact For Address, Fraser Rise, Fraser Rise

Land Area: 475 m<sup>2</sup>

Contact Sophia Demertzis on 0451 795 096

## Inclusions:

- + Express Range Build | Titled Land | Ability To Customise Design
- + 2550 Ceiling Height & Upgraded Facade
- + Floor Coverings | Heating | Cooling | 900mm Appliances Included
- + Upgraded Fixtures & Fittings Included Choice of Reece tapware and basins throughout home
- + Double Glazing For Windows & Doors | Upgraded Insulation 7 Star Based On Best Orientation
- + Council & Developer Requirements Included & Site Cost Allowance Provided