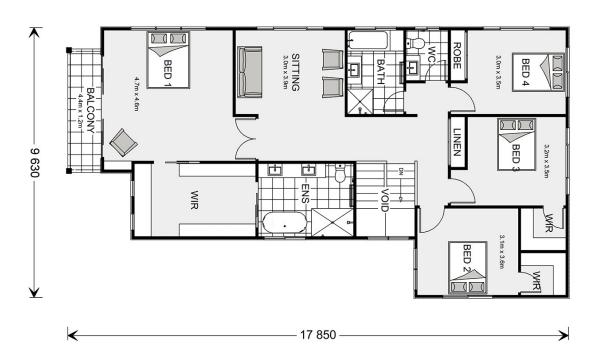

## Freshwater 340

**□** 5 **□** 3.5 **□** 2

1 Contact for address, Heathmont

Land Area: 1038 m<sup>2</sup>

Contact Sharon Vidot on 0480 272 881

## **Inclusions:**

- + Feature Facade
- + 2550mm Ceilings to Ground Floor
- + Stone Benchtops to Kitchen and Wet Areas
- + Panel lift Garage with 2 remotes
- + Flooring throughout
- + Site Costs and 7\* Energy Rating Buffers