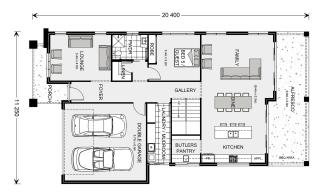

## Freshwater 340

**□** 5 **□** 3.5 **□** 2

1 Contact for address, Heathmont

Land Area: 1038 m<sup>2</sup>

Contact Sharon Vidot on 0480 272 881

## **Inclusions:**

- + Feature Facade
- + 2550mm Ceilings to Ground Floor
- + Stone Benchtops to Kitchen and Wet Areas
- + Panel lift Garage with 2 remotes
- + Flooring throughout
- + Site Costs and 7\* Energy Rating Buffers