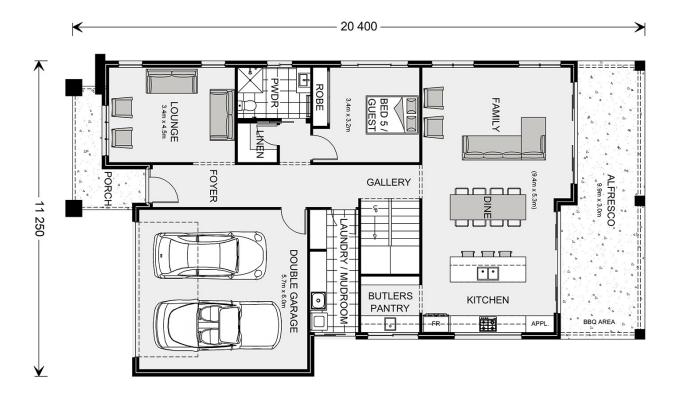

## Freshwater 340

**□** 5 **□** 3.5 **□** 2

1 Contact for address, Heathmont

Land Area: 1038 m<sup>2</sup>

Contact Sharon Vidot on 0480 272 881

## **Inclusions:**

- + Feature Facade
- + 2550mm Ceilings to Ground Floor
- + Stone Benchtops to Kitchen and Wet Areas
- + Panel lift Garage with 2 remotes
- + Flooring throughout
- + Site Costs and 7\* Energy Rating Buffers