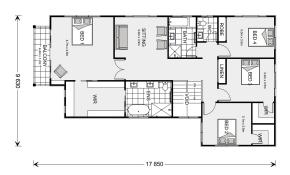

## Freshwater 340

**□** 5 **□** 3.5 **□** 2

1 Contact for address, Heathmont

Land Area: 1038 m<sup>2</sup>

Contact Sharon Vidot on 0480 272 881

## **Inclusions:**

- + Feature Facade
- + 2550mm Ceilings to Ground Floor
- + Stone Benchtops to Kitchen and Wet Areas
- + Panel lift Garage with 2 remotes
- + Flooring throughout
- + Site Costs and 7\* Energy Rating Buffers