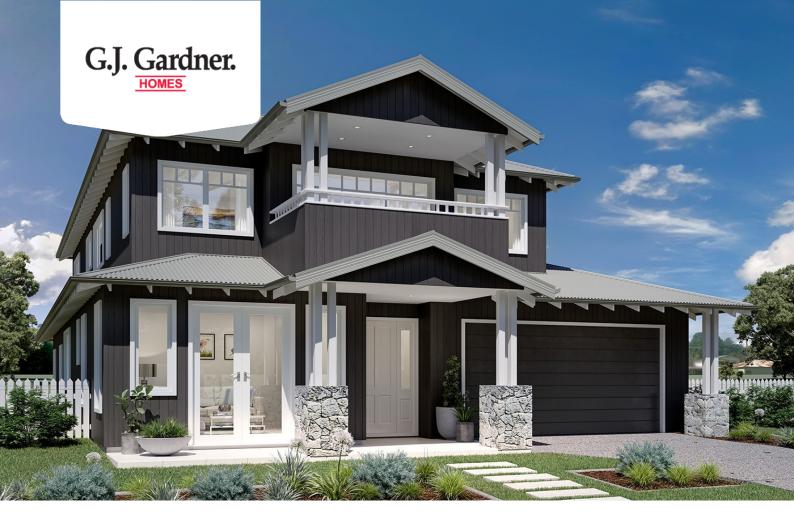

## Freshwater 340

**□** 5 **□** 3.5 **□** 2

1 Contact for address, Heathmont

Land Area: 1038 m<sup>2</sup>

Contact Sharon Vidot on 0480 272 881

## **Inclusions:**

- + Feature Facade
- + 2550mm Ceilings to Ground Floor
- + Stone Benchtops to Kitchen and Wet Areas
- + Panel lift Garage with 2 remotes
- + Flooring throughout
- + Site Costs and 7\* Energy Rating Buffers