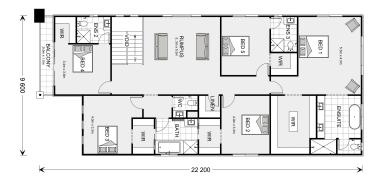

House & Land Package

\$2,450,000°

Coogee 430

**□** 5 **□** 4.5 **□** 2

1 contact for address, Mount waverley

Land Area: 725 m<sup>2</sup>

<sup>\*</sup> Price listed is indicative only and does not include stamp duty, legal fees or conveyancing costs. Images may depict optional upgrades including fixtures, fencing, landscaping, features, facades, finishes and/or other items which are not included in the stated price. Further information overleaf. For further information, please talk to a New Homes Consultant or visit our website at https://www.gjgardner.com.au/house-and-land-pricing.