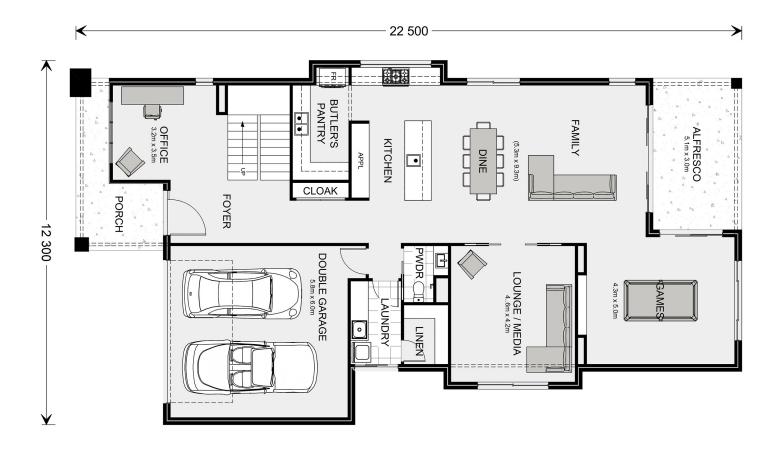

House & Land Package

\$2,450,000°

Coogee 430

**□** 5 **□** 4.5 **□** 2

1 contact for address, Mount waverley

Land Area: 725 m<sup>2</sup>

<sup>\*</sup> Price listed is indicative only and does not include stamp duty, legal fees or conveyancing costs. Images may depict optional upgrades including fixtures, fencing, landscaping, features, facades, finishes and/or other items which are not included in the stated price. Further information overleaf. For further information, please talk to a New Homes Consultant or visit our website at https://www.gjgardner.com.au/house-and-land-pricing.