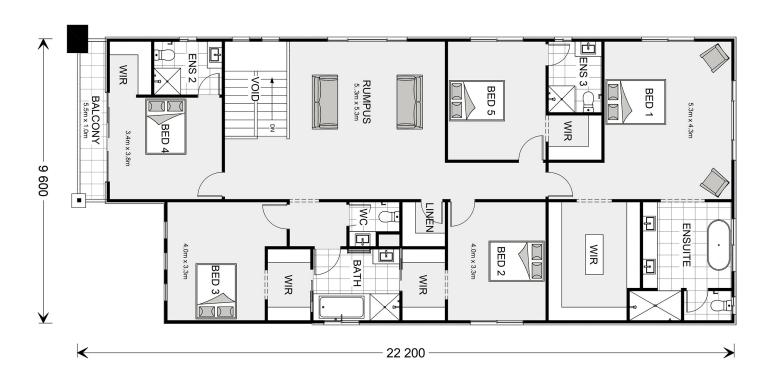

House & Land Package

\$2,450,000°

Coogee 430

**□** 5 **□** 4.5 **□** 2

1 contact for address, Mount waverley

Land Area: 725 m<sup>2</sup>

<sup>\*</sup> Price listed is indicative only and does not include stamp duty, legal fees or conveyancing costs. Images may depict optional upgrades including fixtures, fencing, landscaping, features, facades, finishes and/or other items which are not included in the stated price. Further information overleaf. For further information, please talk to a New Homes Consultant or visit our website at https://www.gjgardner.com.au/house-and-land-pricing.

\* Package price is based on Coogee 430 standard floor plan and standard façade (may be smaller than façade shown). Package may be subject to developer's design review panel, council final approval and G.J. Gardner Homes procedure of purchase. Package price excludes stamp duty on land, legal fees and conveyancing costs (including 6 Legal/74189757\_2 transfer of title and searches). Prices are current as of November 23, 2024 and are inclusive of GST. Prices may change without notice. Packages are subject to availability. Package subject to two separate contracts relating to the building and the land respectively. Photographs may depict fixtures, finishes and features not supplied by G.J Gardner Homes. Excluded items may include but are not limited to landscaping items such as planter boxes, retaining walls, water features, pergolas, screens, driveways and decorative items such as fencing and outdoor kitchens or barbeques. Photographs may also depict inclusions not forming part of the standard design and which may be subject to additional costs. This design and illustration remains the property of G.J Gardner Homes and may not be reproduced in whole or in part without written consent. For detailed home pricing, please talk to a New Homes Consultant or visit our website at https://www.gjgardner.com.au/house-and-land-pricing. Matrix 5 Projects Pty Ltd trading as G.J. Gardner Homes - Melbourne Inner East. Builders License CDB-U58889.