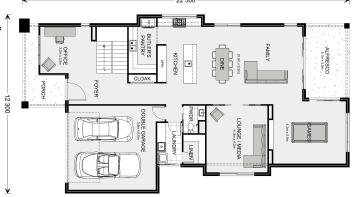

House & Land Package

\$2,450,000°

Coogee 430

**□** 5 **□** 4.5 **□** 2

1 contact for address, Mount waverley

Land Area: 725 m<sup>2</sup>

<sup>\*</sup> Price listed is indicative only and does not include stamp duty, legal fees or conveyancing costs. Images may depict optional upgrades including fixtures, fencing, landscaping, features, facades, finishes and/or other items which are not included in the stated price. Further information overleaf. For further information, please talk to a New Homes Consultant or visit our website at https://www.gjgardner.com.au/house-and-land-pricing.