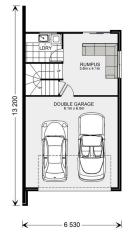

## Regatta 190 (Pre-NCC22)

1 contact for address, Tootgarook

Land Area: 666 m<sup>2</sup>

Contact Genevieve Gibson on 0448 011 141

<sup>\*</sup> Price listed is indicative only and does not include stamp duty, legal fees or conveyancing costs. Images may depict optional upgrades including fixtures, fencing, landscaping, features, facades, finishes and/or other items which are not included in the stated price. Further information overleaf. For further information, please talk to a New Homes Consultant or visit our website at https://www.gjgardner.com.au/house-and-land-pricing.