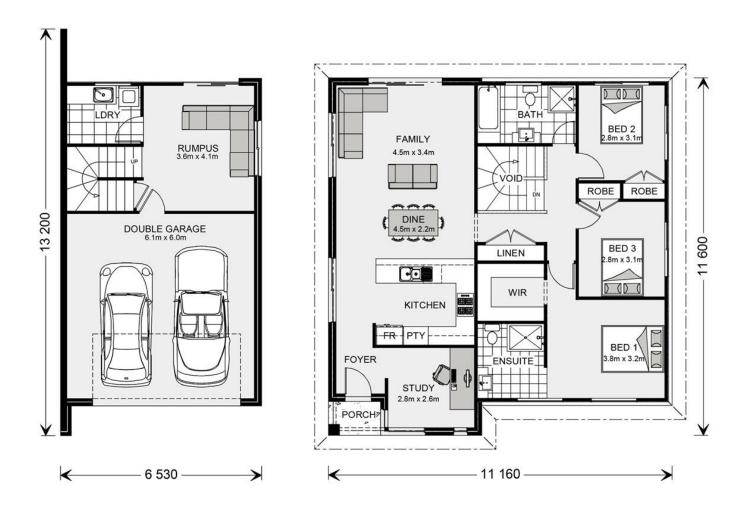

## Regatta 190 (Pre-NCC22)

1 contact for address, Tootgarook

Land Area: 666 m<sup>2</sup>

Contact Genevieve Gibson on 0448 011 141

<sup>\*</sup> Price listed is indicative only and does not include stamp duty, legal fees or conveyancing costs. Images may depict optional upgrades including fixtures, fencing, landscaping, features, facades, finishes and/or other items which are not included in the stated price. Further information overleaf. For further information, please talk to a New Homes Consultant or visit our website at https://www.gjgardner.com.au/house-and-land-pricing.