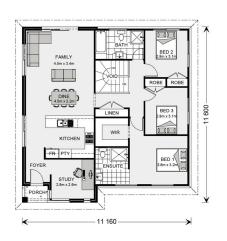

## Regatta 190 (Pre-NCC22)

1 contact for address, Tootgarook

Land Area: 666 m<sup>2</sup>

Contact Genevieve Gibson on 0448 011 141

<sup>\*</sup> Price listed is indicative only and does not include stamp duty, legal fees or conveyancing costs. Images may depict optional upgrades including fixtures, fencing, landscaping, features, facades, finishes and/or other items which are not included in the stated price. Further information overleaf. For further information, please talk to a New Homes Consultant or visit our website at https://www.gjgardner.com.au/house-and-land-pricing.