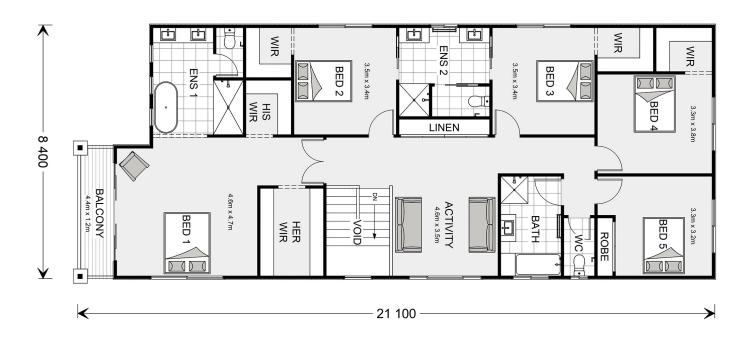

## Elwood 360

**□** 5 **□** 3.5 **□** 2

1 contact for address, wheelers hill

Land Area: 651 m<sup>2</sup>

<sup>\*</sup> Price listed is indicative only and does not include stamp duty, legal fees or conveyancing costs. Images may depict optional upgrades including fixtures, fencing, landscaping, features, facades, finishes and/or other items which are not included in the stated price. Further information overleaf. For further information, please talk to a New Homes Consultant or visit our website at https://www.gjgardner.com.au/house-and-land-pricing.

<sup>\*</sup> Package price is based on Elwood 360 standard floor plan and standard façade (may be smaller than façade shown). Package may be subject to developer's design review panel, council final approval and G.J. Gardner Homes procedure of purchase. Package price excludes stamp duty on land, legal fees and conveyancing costs (including 6 Legal/74189757\_2 transfer of title and searches). Prices are current as of November 24, 2024 and are inclusive of GST. Prices may change without notice. Packages are subject to availability. Package subject to two separate contracts relating to the building and the land respectively. Photographs may depict fixtures, finishes and features not supplied by G.J Gardner Homes. Excluded items may include but are not limited to landscaping items such as planter boxes, retaining walls, water features, pergolas, screens, driveways and decorative items such as fencing and outdoor kitchens or barbeques. Photographs may also depict inclusions not forming part of the standard design and which may be subject to additional costs. This design and illustration remains the property of G.J Gardner Homes and may not be reproduced in whole or in part without written consent. For detailed home pricing, please talk to a New Homes Consultant or visit our website at https://www.gjgardner.com.au/house-and-land-pricing. Matrix 5 Projects Pty Ltd trading as G.J. Gardner Homes - Melbourne Inner East. Builders License CDB-U58889.