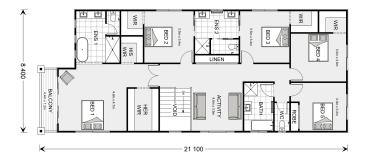

## Elwood 360

**□** 5 **□** 3.5 **□** 2

1 contact for address, wheelers hill

Land Area: 651 m<sup>2</sup>

<sup>\*</sup> Price listed is indicative only and does not include stamp duty, legal fees or conveyancing costs. Images may depict optional upgrades including fixtures, fencing, landscaping, features, facades, finishes and/or other items which are not included in the stated price. Further information overleaf. For further information, please talk to a New Homes Consultant or visit our website at https://www.gjgardner.com.au/house-and-land-pricing.