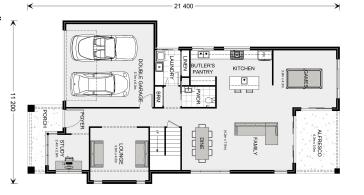

## Elwood 360

**□** 5 **□** 3.5 **□** 2

1 contact for address, wheelers hill

Land Area: 651 m<sup>2</sup>

<sup>\*</sup> Price listed is indicative only and does not include stamp duty, legal fees or conveyancing costs. Images may depict optional upgrades including fixtures, fencing, landscaping, features, facades, finishes and/or other items which are not included in the stated price. Further information overleaf. For further information, please talk to a New Homes Consultant or visit our website at https://www.gjgardner.com.au/house-and-land-pricing.