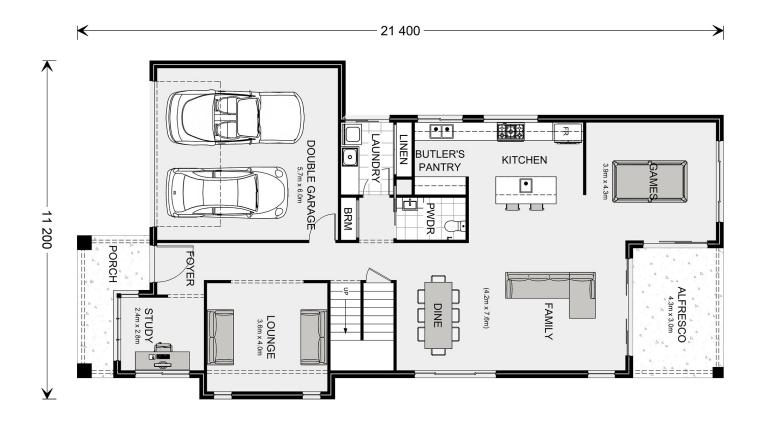

## Elwood 360

**□** 5 **□** 3.5 **□** 2

1 contact for address, wheelers hill

Land Area: 651 m<sup>2</sup>

<sup>\*</sup> Price listed is indicative only and does not include stamp duty, legal fees or conveyancing costs. Images may depict optional upgrades including fixtures, fencing, landscaping, features, facades, finishes and/or other items which are not included in the stated price. Further information overleaf. For further information, please talk to a New Homes Consultant or visit our website at https://www.gjgardner.com.au/house-and-land-pricing.