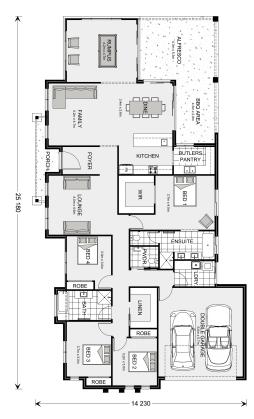

## **Mountain Views 290**

1 Contact for locations, Park orchards

Land Area: 1627 m<sup>2</sup>

Contact Sharon Vidot on 0480 272 881

## **Inclusions:**

- + Stone Benchtops to Kitchen and wet areas
- + Panel Lift Garage with 2 handsets
- + 8'5ft Ceilings throughout
- + Flooring throughout
- + Site cost and Energy Rating Buffers, Gas home
- + These are examples of homes we can built locally