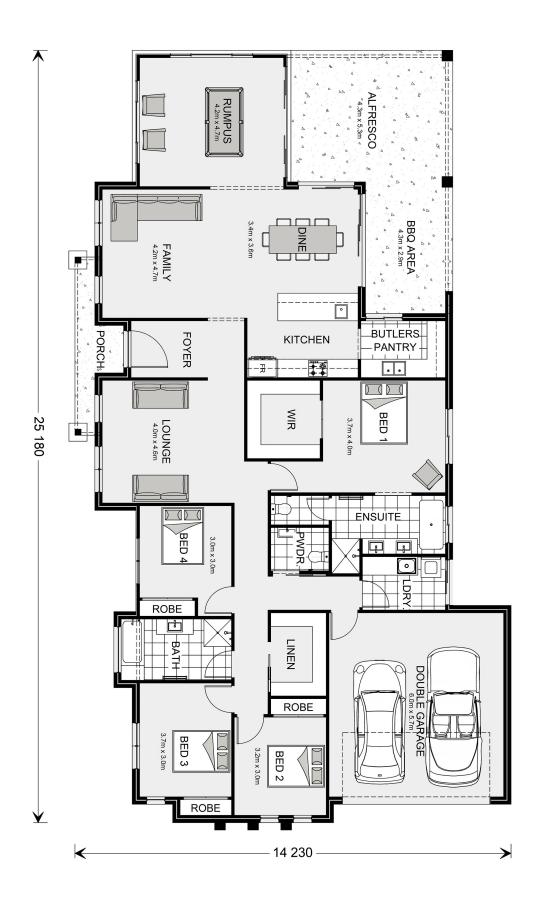

## **Mountain Views 290**

1 Contact for locations, Park orchards

Land Area: 1627 m<sup>2</sup>

Contact Sharon Vidot on 0480 272 881

## **Inclusions:**

- + Stone Benchtops to Kitchen and wet areas
- + Panel Lift Garage with 2 handsets
- + 8'5ft Ceilings throughout
- + Flooring throughout
- + Site cost and Energy Rating Buffers, Gas home
- + These are examples of homes we can built locally