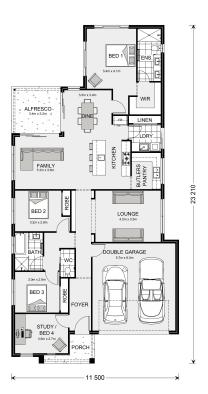

## **Edgewater 219**

⊨ 4 🗁 2 🚍 2

### 1 Highbury Court, Strathdale

Land Area: 950 m<sup>2</sup>

Contact Chris Boffin on 0458 223 070

#### Inclusions:

- + Ducted gas heating & evaporative cooling
- + Luxury vinyl plank to living and Cat 3 carpet to all bedrooms
- + Stainless steel Westinghouse appliances
- + Allowance for site costs
- + Hamptons Facade