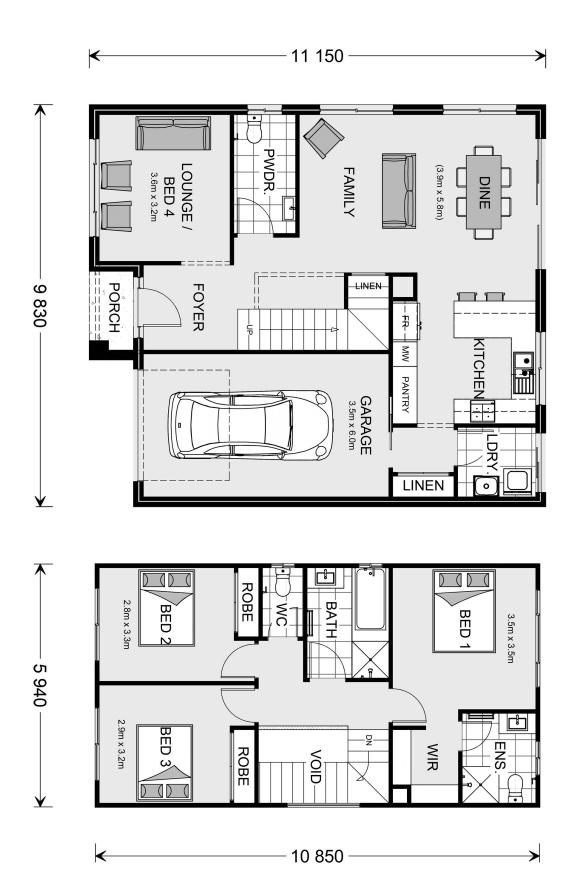

## Cranbourne 170

<sup>\*</sup> Package price is based on Cranbourne 170 standard floor plan and standard façade (may be smaller than façade shown). Package may be subject to developer's design review panel, council final approval and G.J. Gardner Homes procedure of purchase. Package price excludes stamp duty on land, legal fees and conveyancing costs (including 6 Legal/74189757\_2 transfer of title and searches). Prices are current as of December 31, 2024 and are inclusive of GST. Prices may change without notice. Packages are subject to availability. Package subject to two separate contracts relating to the building and the land respectively. Photographs may depict fixtures, finishes and features not supplied by G.J Gardner Homes. Excluded items may include but are not limited to landscaping items such as planter boxes, retaining walls, water features, pergolas, screens, driveways and decorative items such as fencing and outdoor kitchens or barbeques. Photographs may also depict inclusions not forming part of the standard design and which may be subject to additional costs. This design and illustration remains the property of G.J Gardner Homes and may not be reproduced in whole or in part without written consent. For detailed home pricing, please talk to a New Homes Consultant or visit our website at https://www.gjgardner.com.au/house-and-land-pricing. PM BUILD PTY LTD trading as G.J. Gardner Homes - Melbourne Inner North. Builders License 33352.