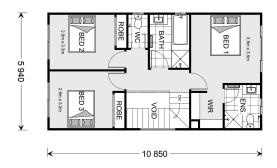

## Cranbourne 170

<sup>\*</sup> Package price is based on Cranbourne 170 standard floor plan and standard façade (may be smaller than façade shown). Package may be subject to developer's design review panel, council final approval and G.J. Gardner Homes procedure of purchase. Package price excludes stamp duty on land, legal fees and conveyancing costs (including 6 Legal/74189757\_2 transfer of title and searches). Prices are current as of December 31, 2024 and are inclusive of GST. Prices may change without notice. Packages are subject to availability. Package subject to two separate contracts relating to the building and the land respectively. Photographs may depict fixtures, finishes and features not supplied by G.J Gardner Homes. Excluded items may include but are not limited to landscaping items such as planter boxes, retaining walls, water features, pergolas, screens, driveways and decorative items such as fencing and outdoor kitchens or barbeques. Photographs may also depict inclusions not forming part of the standard design and which may be subject to additional costs. This design and illustration remains the property of G.J Gardner Homes and may not be reproduced in whole or in part without written consent. For detailed home pricing, please talk to a New Homes Consultant or visit our website at https://www.gjgardner.com.au/house-and-land-pricing. PM BUILD PTY LTD trading as G.J. Gardner Homes - Melbourne Inner North. Builders License 33352.