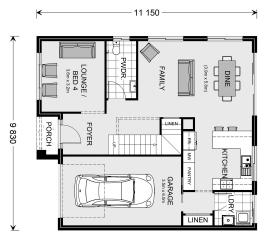

## Cranbourne 170

<sup>\*</sup> Package price is based on Cranbourne 170 standard floor plan and standard façade (may be smaller than façade shown). Package may be subject to developer's design review panel, council final approval and G.J. Gardner Homes procedure of purchase. Package price excludes stamp duty on land, legal fees and conveyancing costs (including 6 Legal/74189757\_2 transfer of title and searches). Prices are current as of December 31, 2024 and are inclusive of GST. Prices may change without notice. Packages are subject to availability. Package subject to two separate contracts relating to the building and the land respectively. Photographs may depict fixtures, finishes and features not supplied by G.J Gardner Homes. Excluded items may include but are not limited to landscaping items such as planter boxes, retaining walls, water features, pergolas, screens, driveways and decorative items such as fencing and outdoor kitchens or barbeques. Photographs may also depict inclusions not forming part of the standard design and which may be subject to additional costs. This design and illustration remains the property of G.J Gardner Homes and may not be reproduced in whole or in part without written consent. For detailed home pricing, please talk to a New Homes Consultant or visit our website at https://www.gjgardner.com.au/house-and-land-pricing. PM BUILD PTY LTD trading as G.J. Gardner Homes - Melbourne Inner North. Builders License 33352.