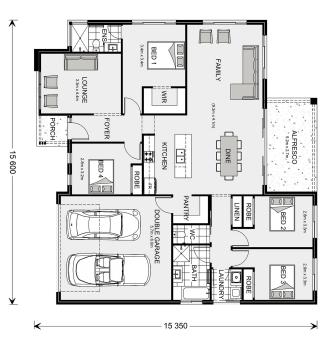

## Wide Bay 212

⊨ 4 🗁 2 🖨 2

Lot 1 77 Hennessy Street, Port Campbell Land Area: 472 m<sup>2</sup>

\* Price listed is indicative only and does not include stamp duty, legal fees or conveyancing costs. Images may depict optional upgrades including fixtures, fencing, landscaping, features, facades, finishes and/or other items which are not included in the stated price. Further information overleaf. For further information, please talk to a New Homes Consultant or visit our website at https://www.gjgardner.com.au/house-and-land-pricing.