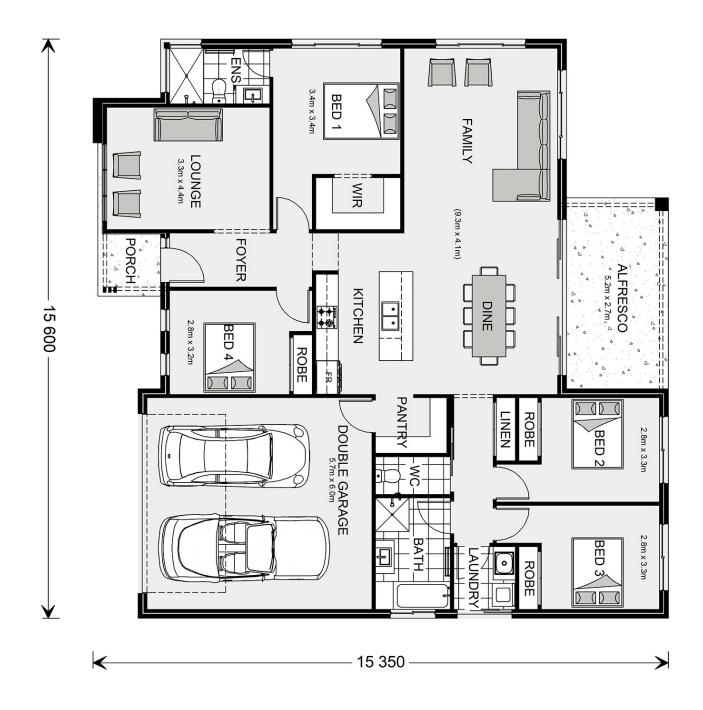

## Wide Bay 212

⊨ 4 🗁 2 🖨 2

Lot 1 77 Hennessy Street, Port Campbell Land Area: 472 m<sup>2</sup>

\* Price listed is indicative only and does not include stamp duty, legal fees or conveyancing costs. Images may depict optional upgrades including fixtures, fencing, landscaping, features, facades, finishes and/or other items which are not included in the stated price. Further information overleaf. For further information, please talk to a New Homes Consultant or visit our website at https://www.gjgardner.com.au/house-and-land-pricing.