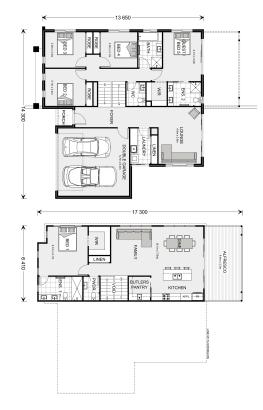

## Ballina 280

**□** 5 **□** 3.5 **□** 2

1 Sabato Street, Rye

Land Area: 850 m<sup>2</sup>

Contact Genevieve Gibson on 0448 011 141

<sup>\*</sup> Price listed is indicative only and does not include stamp duty, legal fees or conveyancing costs. Images may depict optional upgrades including fixtures, fencing, landscaping, features, facades, finishes and/or other items which are not included in the stated price. Further information overleaf. For further information, please talk to a New Homes Consultant or visit our website at https://www.gjgardner.com.au/house-and-land-pricing.

<sup>\*</sup> Package price is based on Ballina 280 standard floor plan and standard façade (may be smaller than façade shown). Package may be subject to developer's design review panel, council final approval and G.J. Gardner Homes procedure of purchase. Package price excludes stamp duty on land, legal fees and conveyancing costs (including 6 Legal/74189757\_2 transfer of title and searches). Prices are current as of December 26, 2024 and are inclusive of GST. Prices may change without notice. Packages are subject to availability. Package subject to two separate contracts relating to the building and the land respectively. Photographs may depict fixtures, finishes and features not supplied by G.J Gardner Homes. Excluded items may include but are not limited to landscaping items such as planter boxes, retaining walls, water features, pergolas, screens, driveways and decorative items such as fencing and outdoor kitchens or barbeques. Photographs may also depict inclusions not forming part of the standard design and which may be subject to additional costs. This design and illustration remains the property of G.J Gardner Homes and may not be reproduced in whole or in part without written consent. For detailed home pricing, please talk to a New Homes Consultant or visit our website at https://www.gjgardner.com.au/house-and-land-pricing. Mornington Peninsula Homes Pty Ltd trading as G.J. Gardner Homes - Mornington Peninsula. Builders License CDB-U58234.