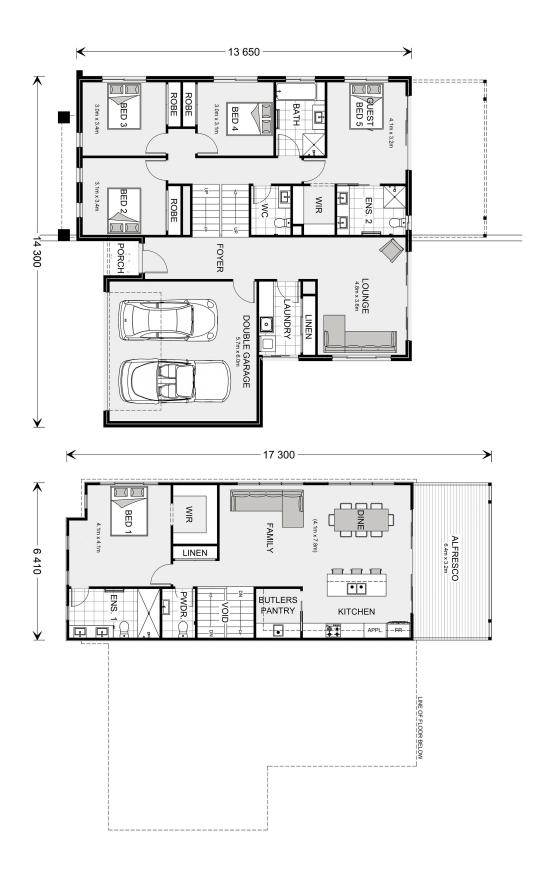

## Ballina 280

**□** 5 **□** 3.5 **□** 2

1 Sabato Street, Rye

Land Area: 850 m<sup>2</sup>

Contact Genevieve Gibson on 0448 011 141

<sup>\*</sup> Price listed is indicative only and does not include stamp duty, legal fees or conveyancing costs. Images may depict optional upgrades including fixtures, fencing, landscaping, features, facades, finishes and/or other items which are not included in the stated price. Further information overleaf. For further information, please talk to a New Homes Consultant or visit our website at https://www.gjgardner.com.au/house-and-land-pricing.

<sup>\*</sup> Package price is based on Ballina 280 standard floor plan and standard façade (may be smaller than façade shown). Package may be subject to developer's design review panel, council final approval and G.J. Gardner Homes procedure of purchase. Package price excludes stamp duty on land, legal fees and conveyancing costs (including 6 Legal/74189757\_2 transfer of title and searches). Prices are current as of December 26, 2024 and are inclusive of GST. Prices may change without notice. Packages are subject to availability. Package subject to two separate contracts relating to the building and the land respectively. Photographs may depict fixtures, finishes and features not supplied by G.J Gardner Homes. Excluded items may include but are not limited to landscaping items such as planter boxes, retaining walls, water features, pergolas, screens, driveways and decorative items such as fencing and outdoor kitchens or barbeques. Photographs may also depict inclusions not forming part of the standard design and which may be subject to additional costs. This design and illustration remains the property of G.J Gardner Homes and may not be reproduced in whole or in part without written consent. For detailed home pricing, please talk to a New Homes Consultant or visit our website at https://www.gjgardner.com.au/house-and-land-pricing. Mornington Peninsula Homes Pty Ltd trading as G.J. Gardner Homes - Mornington Peninsula. Builders License CDB-U58234.