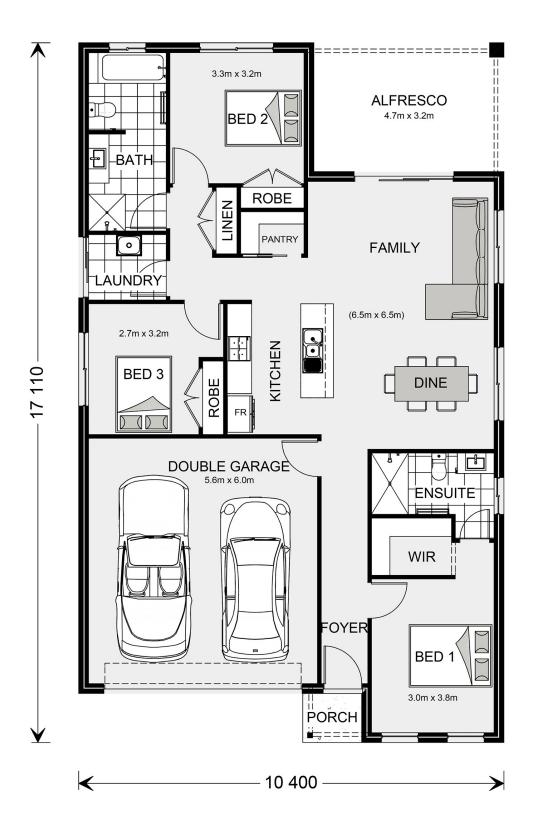

## **Nova 170**

1 Sheoak Court, Colac

Land Area: 392 m<sup>2</sup>

Contact David Buchanan on 0436 013 223

## Inclusions:

- + Westinghouse appliances
- + Ducted Heting
- + Category 1 flooring throughout home
- + Metal roof with Alfresco
- + Reece fittings and fixtures
- + Colac's newest residential Estate

<sup>\*</sup> Price listed is indicative only and does not include stamp duty, legal fees or conveyancing costs. Images may depict optional upgrades including fixtures, fencing, landscaping, features, facades, finishes and/or other items which are not included in the stated price. Further information overleaf. For further information, please talk to a New Homes Consultant or visit our website at https://www.gjgardner.com.au/house-and-land-pricing.