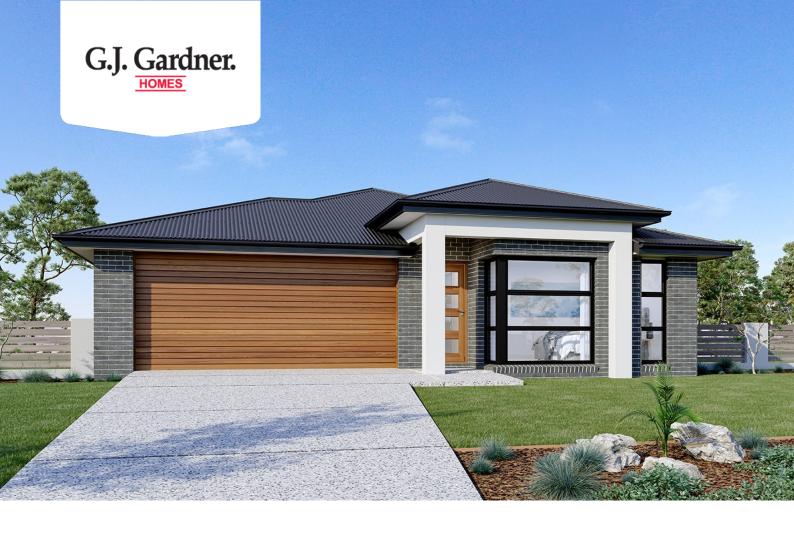

## House & Land Package

\$607,276\*

## **Nova 170**

1 Sheoak Court, Colac

Land Area: 392 m<sup>2</sup>

Contact David Buchanan on 0436 013 223

## Inclusions:

- + Westinghouse appliances
- + Ducted Heting
- + Category 1 flooring throughout home
- + Metal roof with Alfresco
- + Reece fittings and fixtures
- + Colac's newest residential Estate

<sup>\*</sup> Price listed is indicative only and does not include stamp duty, legal fees or conveyancing costs. Images may depict optional upgrades including fixtures, fencing, landscaping, features, facades, finishes and/or other items which are not included in the stated price. Further information overleaf. For further information, please talk to a New Homes Consultant or visit our website at https://www.gjgardner.com.au/house-and-land-pricing.