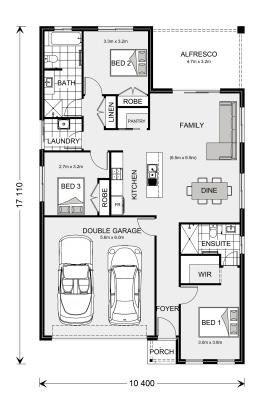

## **Nova 170**

1 Sheoak Court, Colac

Land Area: 392 m<sup>2</sup>

Contact David Buchanan on 0436 013 223

## Inclusions:

- + Westinghouse appliances
- + Ducted Heting
- + Category 1 flooring throughout home
- + Metal roof with Alfresco
- + Reece fittings and fixtures
- + Colac's newest residential Estate

<sup>\*</sup> Price listed is indicative only and does not include stamp duty, legal fees or conveyancing costs. Images may depict optional upgrades including fixtures, fencing, landscaping, features, facades, finishes and/or other items which are not included in the stated price. Further information overleaf. For further information, please talk to a New Homes Consultant or visit our website at https://www.gjgardner.com.au/house-and-land-pricing.